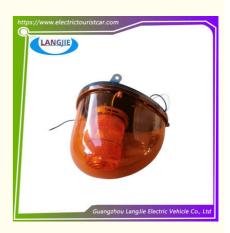

# Marshell Electric Sanitation Vehicle Parts LED Double Cover Snail Shaped Cover Warning Light

## Specification:

| Item Name        | Warning lamp                                                                                                              |
|------------------|---------------------------------------------------------------------------------------------------------------------------|
| Packing          | Carton                                                                                                                    |
| Fits on          | Used For Tourist car and shuttle bus car ,electric golf car ,electric club car ,electric hunting car .electric golf carts |
| MOQ              | 1PC                                                                                                                       |
| MaterialPla      | plastics                                                                                                                  |
| Payment Terms    | T/T                                                                                                                       |
| Product User for | Tourist car and shuttle bus,freight car                                                                                   |
| Delivery Time    | 5-20 days after received 100%                                                                                             |
| Package          | 1. Standard export neutral packing                                                                                        |
|                  | 2. Standard export brand packing                                                                                          |
| Loading Port     | Guangzhou Shenzhen port or customer pointed port                                                                          |