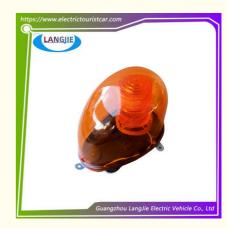

# Marshell Electric Sanitation Vehicle Parts LED Double Cover Snail Shaped Cover Warning Light

Color: Original Color Quality: Original Quality

Highlight: Snail Shaped Cover LED Warning Light