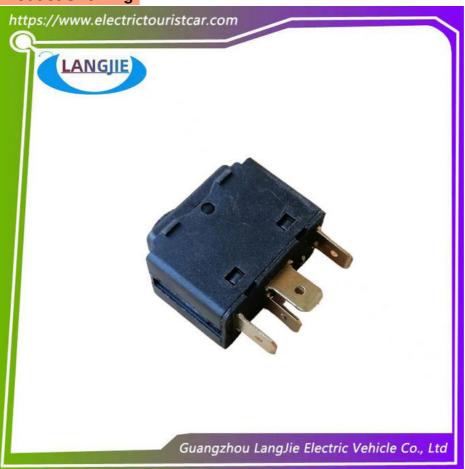

# LVTONG High-Quality Manufacturer Tour Bus Universal Model Waterproof Black Power Start Switch

# **Specification:**

| Item Name        | Sightseeing car start switch                                                                                              |
|------------------|---------------------------------------------------------------------------------------------------------------------------|
| Packing          | Carton                                                                                                                    |
| Fits on          | Used For Tourist car and shuttle bus car ,electric golf car ,electric club car ,electric hunting car .electric golf carts |
| MOQ              | 1PC                                                                                                                       |
| MaterialPla      | plastics                                                                                                                  |
| Payment Terms    | T/T                                                                                                                       |
| Product User for | Tourist car and shuttle bus,freight car                                                                                   |
| Delivery Time    | 5-20 days after received 100%                                                                                             |
| Package          | 1. Standard export neutral packing                                                                                        |
|                  | 2. Standard export brand packing                                                                                          |
| Loading Port     | Guangzhou Shenzhen port or customer pointed port                                                                          |