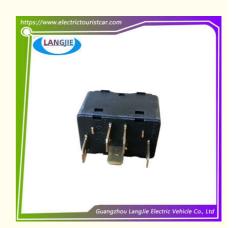

# LVTONG High-Quality Manufacturer Tour Bus Universal Model Waterproof Black Power Start Switch

# **Specification:**

| Item Name        | Sightseeing car start switch                                                                                              |
|------------------|---------------------------------------------------------------------------------------------------------------------------|
| Packing          | Carton                                                                                                                    |
| Fits on          | Used For Tourist car and shuttle bus car ,electric golf car ,electric club car ,electric hunting car .electric golf carts |
| MOQ              | 1PC                                                                                                                       |
| MaterialPla      | plastics                                                                                                                  |
| Payment Terms    | T/T                                                                                                                       |
| Product User for | Tourist car and shuttle bus,freight car                                                                                   |
| Delivery Time    | 5-20 days after received 100%                                                                                             |
| Package          | 1. Standard export neutral packing                                                                                        |
|                  | 2. Standard export brand packing                                                                                          |
| Loading Port     | Guangzhou Shenzhen port or customer pointed port                                                                          |