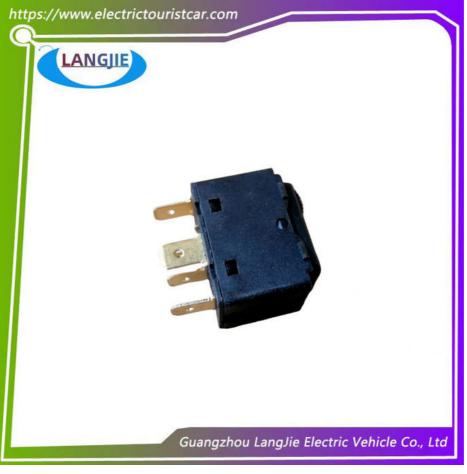

## Electric Sightseeing Car Universal Vehicle LVTONG Button 5-Pin Forward/Backward Switch Assembly

# Electric Sightseeing Car Universal Vehicle LVTONG Button 5-Pin Forward/Backward Switch Assembly

# Specification:

| Item Name        | Sightseeing car start switch                                                                                              |  |  |  |  |
|------------------|---------------------------------------------------------------------------------------------------------------------------|--|--|--|--|
| Packing          | Carton                                                                                                                    |  |  |  |  |
| Fits on          | Used For Tourist car and shuttle bus car ,electric golf car ,electric club car ,electric hunting car .electric golf carts |  |  |  |  |
| MOQ              | 1PC                                                                                                                       |  |  |  |  |
| MaterialPla      | plastics                                                                                                                  |  |  |  |  |
| Payment Terms    | Т/Т                                                                                                                       |  |  |  |  |
| Product User for | Tourist car and shuttle bus,freight car                                                                                   |  |  |  |  |
| Delivery Time    | 5-20 days after received 100%                                                                                             |  |  |  |  |
| Package          | 1. Standard export neutral packing                                                                                        |  |  |  |  |
|                  | 2. Standard export brand packing                                                                                          |  |  |  |  |
| Loading Port     | Guangzhou Shenzhen port or customer pointed port                                                                          |  |  |  |  |