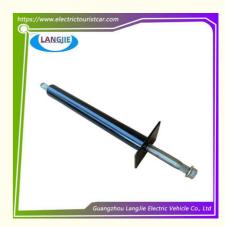

# The Upper Shaft Of The Three-Dimensional Column Is Used For EAGLE Four-Wheel Sightseeing Car Parts

## Specification:

| Item Name        | Upper shaft tube                                                                                                          |
|------------------|---------------------------------------------------------------------------------------------------------------------------|
| Packing          | Carton                                                                                                                    |
| Fits on          | Used For Tourist car and shuttle bus car ,electric golf car ,electric club car ,electric hunting car .electric golf carts |
| MOQ              | 1PC                                                                                                                       |
| MaterialPla      | iron                                                                                                                      |
| Payment Terms    | T/T                                                                                                                       |
| Product User for | Tourist car and shuttle bus,freight car                                                                                   |
| Delivery Time    | 5-20 days after received 100%                                                                                             |
| Package          | 1. Standard export neutral packing                                                                                        |
|                  | 2. Standard export brand packing                                                                                          |
| Loading Port     | Guangzhou Shenzhen port or customer pointed port                                                                          |