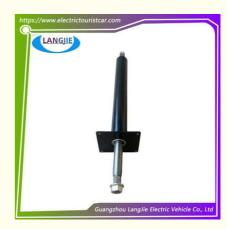

# Sightseeing Car Axle Tube Is Used For EAGLE Club Car Parts And Accessories

### **Product Specification**

Part Name: Upper Shaft Tube
 Applicable Models: Sightseeing Bus
 Packing: Carton Box

Air Transportation
 DHL,TNT,FedEx,UPS,EMS,ETC.

International Express:

• MOQ: 1PC

• Delivery Time: 5-20 Days After Received Deposit

Color: Original Color Quality: Original Quality

Highlight: EAGLE Club Car Parts Axle Tube