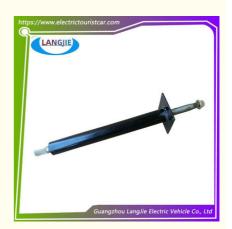

# Buggy Golf Cart Upper Shaft Tube EAGLE For Golf Car Spare Parts

### **Product Specification**

Part Name: Upper Shaft Tube
Applicable Models: Sightseeing Bus
Packing: Carton Box

Air Transportation DHL,TNT,FedEx,UPS,EMS,ETC.

International Express:

• MOQ: 1PC

• Delivery Time: 5-20 Days After Received Deposit

Color: Original Color Quality: Original Quality

Highlight: Buggy Golf Cart Upper Shaft Tube