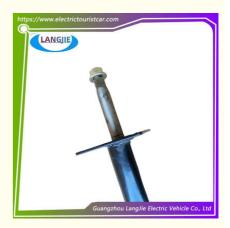

# Four-Wheel Sightseeing Car Component Upper Shaft Tube EAGLE For Golf Car Spare Parts

## Specification:

| Item Name        | Upper shaft tube                                                                                                          |
|------------------|---------------------------------------------------------------------------------------------------------------------------|
| Packing          | Carton                                                                                                                    |
| Fits on          | Used For Tourist car and shuttle bus car ,electric golf car ,electric club car ,electric hunting car .electric golf carts |
| MOQ              | 1PC                                                                                                                       |
| MaterialPla      | iron                                                                                                                      |
| Payment Terms    | T/T                                                                                                                       |
| Product User for | Tourist car and shuttle bus,freight car                                                                                   |
| Delivery Time    | 5-20 days after received 100%                                                                                             |
| Package          | 1. Standard export neutral packing                                                                                        |
|                  | 2. Standard export brand packing                                                                                          |
| Loading Port     | Guangzhou Shenzhen port or customer pointed port                                                                          |