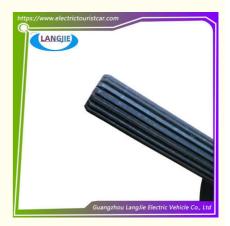

# Marshell Electric Sightseeing Car Spiral Output Shaft Head Assembly

## Marshell Electric Sightseeing Car Spiral Output Shaft Head Assembly

## **Specification:**

| Item Name        | internal spline                                                                                                           |
|------------------|---------------------------------------------------------------------------------------------------------------------------|
| Packing          | Carton                                                                                                                    |
| Fits on          | Used For Tourist car and shuttle bus car ,electric golf car ,electric club car ,electric hunting car .electric golf carts |
| MOQ              | 1PC                                                                                                                       |
| MaterialPla      | iron                                                                                                                      |
| Payment Terms    | T/T                                                                                                                       |
| Product User for | Tourist car and shuttle bus,freight car                                                                                   |
| Delivery Time    | 5-20 days after received deposit.                                                                                         |
| Package          | 1. Standard export neutral packing                                                                                        |
|                  | 2. Standard export brand packing                                                                                          |
| Loading Port     | Guangzhou Shenzhen port or customer pointed port                                                                          |