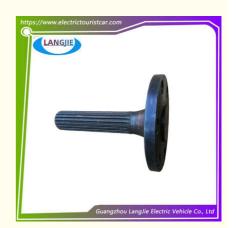

# Marshell Electric Sightseeing Car Spiral Output Shaft Head Assembly

## Marshell Electric Sightseeing Car Spiral Output Shaft Head Assembly

## **Specification:**

| Item Name        | internal spline                                                                                                           |
|------------------|---------------------------------------------------------------------------------------------------------------------------|
| Packing          | Carton                                                                                                                    |
| Fits on          | Used For Tourist car and shuttle bus car ,electric golf car ,electric club car ,electric hunting car .electric golf carts |
| MOQ              | 1PC                                                                                                                       |
| MaterialPla      | iron                                                                                                                      |
| Payment Terms    | T/T                                                                                                                       |
| Product User for | Tourist car and shuttle bus,freight car                                                                                   |
| Delivery Time    | 5-20 days after received deposit.                                                                                         |
| Package          | 1. Standard export neutral packing                                                                                        |
|                  | 2. Standard export brand packing                                                                                          |
| Loading Port     | Guangzhou Shenzhen port or customer pointed port                                                                          |