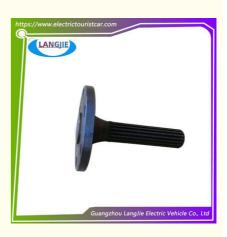

# 6-Sole Flower Key Gear Shaft Head Part Marshell Electric Sightseeing Car

without

- Carton Box
- DHL,TNT,FedEx,UPS,EMS,ETC.

1PC

- 5-20 Days After Received Deposit
- Original Color
- Original Quality
  - Electric Sightseeing Car Gear Shaft Head

## **Specification:**

| Item Name        | internal spline                                                                                                           |  |  |  |  |
|------------------|---------------------------------------------------------------------------------------------------------------------------|--|--|--|--|
| Packing          | Carton                                                                                                                    |  |  |  |  |
| Fits on          | Used For Tourist car and shuttle bus car ,electric golf c<br>,electric club car ,electric hunting car .electric golf cart |  |  |  |  |
| MOQ              | 1PC                                                                                                                       |  |  |  |  |
| MaterialPla      | iron                                                                                                                      |  |  |  |  |
| Payment Terms    | Т/Т                                                                                                                       |  |  |  |  |
| Product User for | Tourist car and shuttle bus,freight car                                                                                   |  |  |  |  |
| Delivery Time    | 5-20 days after received deposit.                                                                                         |  |  |  |  |
| Package          | 1. Standard export neutral packing                                                                                        |  |  |  |  |
|                  | 2. Standard export brand packing                                                                                          |  |  |  |  |
| Loading Port     | Guangzhou Shenzhen port or customer pointed port                                                                          |  |  |  |  |