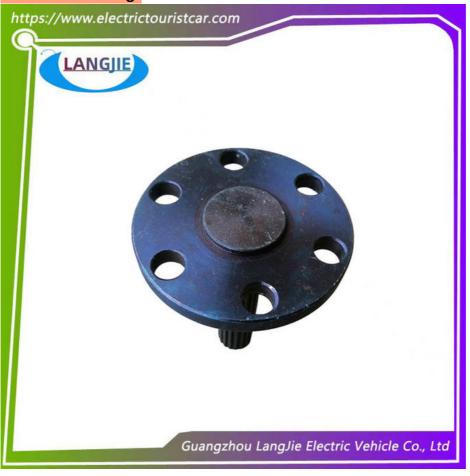

# 6-Sole Flower Key Gear Shaft Head Part Marshell Electric Sightseeing Car

without

- Carton Box
- DHL,TNT,FedEx,UPS,EMS,ETC.

1PC

- 5-20 Days After Received Deposit
- Original Color
- Original Quality
  - Electric Sightseeing Car Gear Shaft Head

## **Specification:**

| Item Name        | internal spline                                                                                                           |  |  |  |  |
|------------------|---------------------------------------------------------------------------------------------------------------------------|--|--|--|--|
| Packing          | Carton                                                                                                                    |  |  |  |  |
| Fits on          | Used For Tourist car and shuttle bus car ,electric golf c<br>,electric club car ,electric hunting car .electric golf cart |  |  |  |  |
| MOQ              | 1PC                                                                                                                       |  |  |  |  |
| MaterialPla      | iron                                                                                                                      |  |  |  |  |
| Payment Terms    | Т/Т                                                                                                                       |  |  |  |  |
| Product User for | Tourist car and shuttle bus,freight car                                                                                   |  |  |  |  |
| Delivery Time    | 5-20 days after received deposit.                                                                                         |  |  |  |  |
| Package          | 1. Standard export neutral packing                                                                                        |  |  |  |  |
|                  | 2. Standard export brand packing                                                                                          |  |  |  |  |
| Loading Port     | Guangzhou Shenzhen port or customer pointed port                                                                          |  |  |  |  |