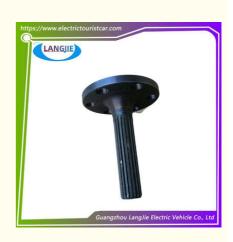

# 6-Sole Flower Key Gear Shaft Head Part Marshell Electric Sightseeing Car

without

- Carton Box
- DHL,TNT,FedEx,UPS,EMS,ETC.

1PC

- 5-20 Days After Received Deposit
- Original Color
- Original Quality
  - Electric Sightseeing Car Gear Shaft Head

## **Specification:**

| Item Name        | internal spline                                                                                                           |  |  |  |  |
|------------------|---------------------------------------------------------------------------------------------------------------------------|--|--|--|--|
| Packing          | Carton                                                                                                                    |  |  |  |  |
| Fits on          | Used For Tourist car and shuttle bus car ,electric golf c<br>,electric club car ,electric hunting car .electric golf cart |  |  |  |  |
| MOQ              | 1PC                                                                                                                       |  |  |  |  |
| MaterialPla      | iron                                                                                                                      |  |  |  |  |
| Payment Terms    | Т/Т                                                                                                                       |  |  |  |  |
| Product User for | Tourist car and shuttle bus,freight car                                                                                   |  |  |  |  |
| Delivery Time    | 5-20 days after received deposit.                                                                                         |  |  |  |  |
| Package          | 1. Standard export neutral packing                                                                                        |  |  |  |  |
|                  | 2. Standard export brand packing                                                                                          |  |  |  |  |
| Loading Port     | Guangzhou Shenzhen port or customer pointed port                                                                          |  |  |  |  |