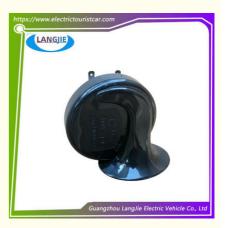

# LVTONG Small Corner Sound Speaker 12V Horn Sound Alarm Horn Four Wheel Electric Sightseeing Vehicle Component

## Specification:

| Item Name        | combination instrument                                                                                                    |
|------------------|---------------------------------------------------------------------------------------------------------------------------|
| Packing          | Carton                                                                                                                    |
| Fits on          | Used For Tourist car and shuttle bus car ,electric golf car ,electric club car ,electric hunting car .electric golf carts |
| MOQ              | 1PC                                                                                                                       |
| MaterialPla      | iron                                                                                                                      |
| Payment Terms    | T/T                                                                                                                       |
| Product User for | Tourist car and shuttle bus,freight car                                                                                   |
| Delivery Time    | 5-20 days after received deposit.                                                                                         |
| Package          | 1. Standard export neutral packing                                                                                        |
|                  | 2. Standard export brand packing                                                                                          |
| Loading Port     | Guangzhou Shenzhen port or customer pointed port                                                                          |