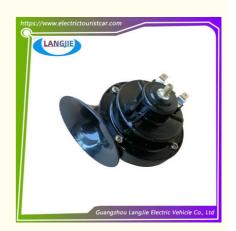

# LVTONG Small Corner Sound Speaker 12V Horn Sound Alarm Horn Four Wheel Electric Sightseeing Vehicle Component

### **Product Specification**

Part Name: Monophonic Loudspeaker

Applicable Models: Sightseeing BusPacking: Carton Box

Air Transportation
DHL,TNT,FedEx,UPS,EMS,ETC.

International Express:

• MOQ: 1PC

• Delivery Time: 5-20 Days After Received Deposit

Color: Original Color Quality: Original Quality

• Highlight: 12V Corner Sound Speaker