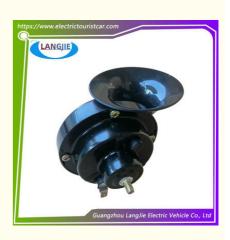

# 12V Black Mono Speaker LVTONG Four-Wheel Electric Sightseeing Car Spare Parts

### Monophonic Loudspeaker Sightseeing Bus

Sightseeing car single tone horn

Carton Box

DHL,TNT,FedEx,UPS,EMS,ETC.

1PC

- 5-20 Days After Received Deposit
- Original Color
- Original Quality
  - 12V Black Mono Speaker