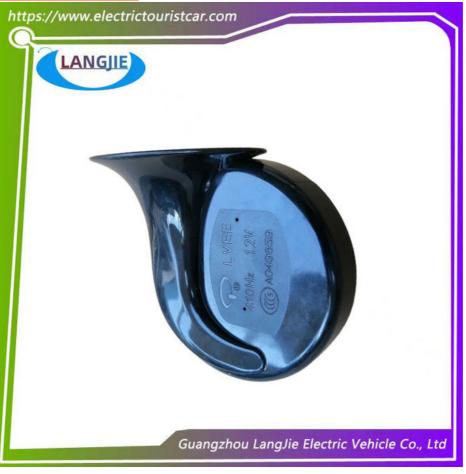

# 12V Black Mono Speaker LVTONG Four-Wheel Electric Sightseeing Car Spare Parts

### Monophonic Loudspeaker Sightseeing Bus

Sightseeing car single tone horn

Carton Box

DHL,TNT,FedEx,UPS,EMS,ETC.

1PC

- 5-20 Days After Received Deposit
- Original Color
- Original Quality
  - 12V Black Mono Speaker