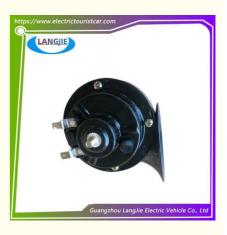

# 12V Black Mono Speaker LVTONG Four-Wheel Electric Sightseeing Car Spare Parts

### Monophonic Loudspeaker Sightseeing Bus

Sightseeing car single tone horn

Carton Box

DHL,TNT,FedEx,UPS,EMS,ETC.

1PC

- 5-20 Days After Received Deposit
- Original Color
- Original Quality
  - 12V Black Mono Speaker