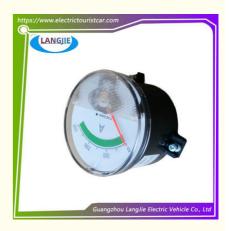

## Hot Selling Factory Differential Pressure Gauge Pressure Gauge EAGLE Electric Sightseeing Car Parts

Sightseeing car combination instrument

# Hot Selling Factory Differential Pressure Gauge, Pressure Gauge, EAGLE Electric Sightseeing Car Parts

## Specification:

| Item Name        | combination instrument                                                                                                    |  |  |  |  |
|------------------|---------------------------------------------------------------------------------------------------------------------------|--|--|--|--|
| Packing          | Carton                                                                                                                    |  |  |  |  |
| Fits on          | Used For Tourist car and shuttle bus car ,electric golf car ,electric club car ,electric hunting car .electric golf carts |  |  |  |  |
| MOQ              | 1PC                                                                                                                       |  |  |  |  |
| MaterialPla      | plastics                                                                                                                  |  |  |  |  |
| Payment Terms    | т/т                                                                                                                       |  |  |  |  |
| Product User for | Tourist car and shuttle bus,freight car                                                                                   |  |  |  |  |
| Delivery Time    | 5-20 days after received deposit.                                                                                         |  |  |  |  |
| Package          | 1. Standard export neutral packing                                                                                        |  |  |  |  |
|                  | 2. Standard export brand packing                                                                                          |  |  |  |  |
| Loading Port     | Guangzhou Shenzhen port or customer pointed port                                                                          |  |  |  |  |