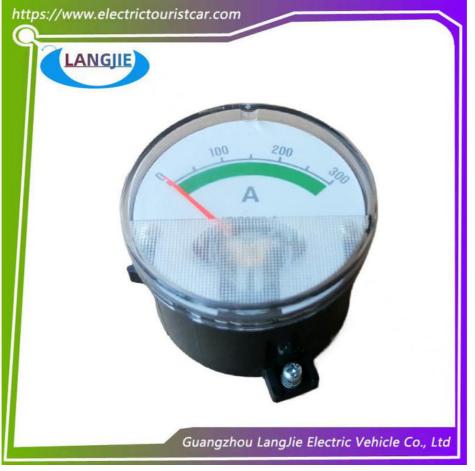

## Hot Selling Factory Differential Pressure Gauge Pressure Gauge EAGLE Electric Sightseeing Car Parts

Sightseeing car combination instrument

# Hot Selling Factory Differential Pressure Gauge, Pressure Gauge, EAGLE Electric Sightseeing Car Parts

## Specification:

| Item Name        | combination instrument                                                                                                    |  |  |  |  |
|------------------|---------------------------------------------------------------------------------------------------------------------------|--|--|--|--|
| Packing          | Carton                                                                                                                    |  |  |  |  |
| Fits on          | Used For Tourist car and shuttle bus car ,electric golf car ,electric club car ,electric hunting car .electric golf carts |  |  |  |  |
| MOQ              | 1PC                                                                                                                       |  |  |  |  |
| MaterialPla      | plastics                                                                                                                  |  |  |  |  |
| Payment Terms    | т/т                                                                                                                       |  |  |  |  |
| Product User for | Tourist car and shuttle bus,freight car                                                                                   |  |  |  |  |
| Delivery Time    | 5-20 days after received deposit.                                                                                         |  |  |  |  |
| Package          | 1. Standard export neutral packing                                                                                        |  |  |  |  |
|                  | 2. Standard export brand packing                                                                                          |  |  |  |  |
| Loading Port     | Guangzhou Shenzhen port or customer pointed port                                                                          |  |  |  |  |