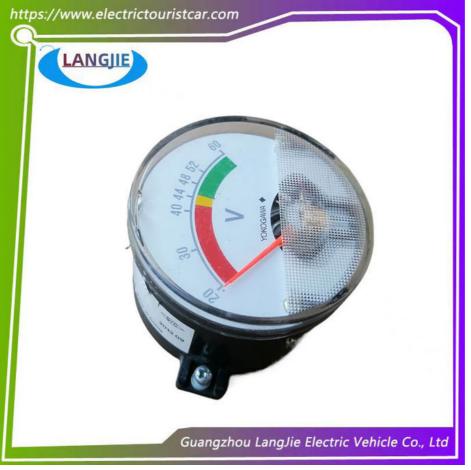

## Digital Color Circular Combination Instrument EAGLE Electric Sightseeing Vehicle Component

# Digital Color Circular Combination Instrument EAGLE Electric Sightseeing Vehicle Component