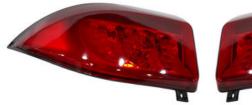

# Golf Cart 48V LED Luxury Car Light Set Turn Signal High Beam for Club car Precedent Pioneer

## Clubcar Precedent Pioneer LED Luxury Car Light Set Turn Signal High Beam Golf Cart 48V

### **Specification:**

| Item Name     | LED Luxury Car Light Set Turn Signal High Beam   |
|---------------|--------------------------------------------------|
| Packing       | Carton                                           |
| Fits on       | Used For Accessories 2004-Up Precedent Pioneer   |
| MOQ           | 1PC                                              |
| Material      | Aluminum , Steel , Rubber                        |
| Payment Terms | T/T                                              |
| Fits          | 2004-Up Precedent Golf Carts                     |
| Delivery Time | 5-20 days after received deposit.                |
|               | Standard export neutral packing                  |
| Package       | 2. Standard export brand packing                 |
| Loading Port  | Guangzhou Shenzhen port or customer pointed port |

### **LED Luxury Car**

Application:2004-Up Precedent Single package size:42X27X21 cm Usage:48-volt OEM:101908701

Single gross weight:5.000 kg