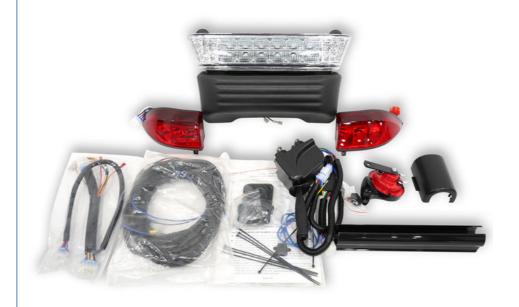

### **Product showing:**

### **Specification:**

| Item Name     | LED Luxury Car Light Set Turn Signal High Beam   |
|---------------|--------------------------------------------------|
| Packing       | Carton                                           |
| Fits on       | Used For Accessories 2004-Up Precedent Pioneer   |
| MOQ           | 1PC                                              |
| Material      | Aluminum , Steel , Rubber                        |
| Payment Terms | T/T                                              |
| Fits          | 2004-Up Precedent Golf Carts                     |
| Delivery Time | 5-20 days after received deposit.                |
|               | Standard export neutral packing                  |
| Package       | 2. Standard export brand packing                 |
| Loading Port  | Guangzhou Shenzhen port or customer pointed port |

### **LED Luxury Car**

Application:2004-Up Precedent Single package size:42X27X21 cm Usage:48-volt OEM:101908701

Single gross weight:5.000 kg