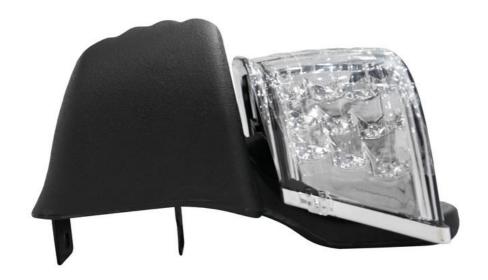

or Accessories 2004-Up Precedent Pioneer   |
| MOQ           | 1PC                                              |
| Material      | Aluminum , Steel , Rubber                        |
| Payment Terms | T/T                                              |
| Fits          | 2004-Up Precedent Golf Carts                     |
| Delivery Time | 5-20 days after received deposit.                |
|               | Standard export neutral packing                  |
| Package       | 2. Standard export brand packing                 |
| Loading Port  | Guangzhou Shenzhen port or customer pointed port |

### **Key Features:**

### **LED Luxury Car**

Application:2004-Up Precedent Single package size:42X27X21 cm Usage:48-volt OEM:101908701

Single gross weight:5.000 kg

### **Product showing:**











### Packaging Details:

- 1.Plastic Bag or Bubble Bag
- 2.Brown Box or White Box
- 3.Corrugated Paper Carton
- 4.Wood Pallet If Needed
- 5.Strong Standard Exporter Packing
- 6. Normal Packing or Customized Brand Packing















### Package and Shipping

 $\label{lem:package:Normally} \textbf{Package:Normally we use the standard exporting packaging.} \textbf{We also can according to clients' request} \; .$ 

### Shipping:

- 1. By Couriers: DHL, UPS, FEDEX, TNT are the main courier companies we are cooperating.
- 2. By Air: Delivery from the Shanghai airport to customer's destination city air port.
- 3. By Sea: Delivery from the Shanghai sea port .

Professional to provide domestic manufacturers of electric vehicle repair parts Applicable models Carts:Golf Cart,Club Cart

### **FAQ