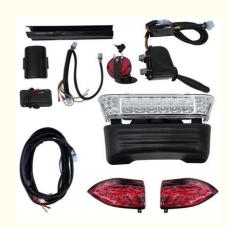

# Golf Cart 48V LED Luxury Car Light Set Turn Signal High Beam for Club car Precedent Pioneer

## Clubcar Precedent Pioneer LED Luxury Car Light Set Turn Signal High Beam Golf Cart 48V

### **Specification:**

| Item Name     | LED Luxury Car Light Set Turn Signal High Beam   |
|---------------|--------------------------------------------------|
| Packing       | Carton                                           |
| Fits on       | Used For Accessories 2004-Up Precedent Pioneer   |
| MOQ           | 1PC                                              |
| Material      | Aluminum , Steel , Rubber                        |
| Payment Terms | T/T                                              |
| Fits          | 2004-Up Precedent Golf Carts                     |
| Delivery Time | 5-20 days after received deposit.                |
|               | Standard export neutral packing                  |
| Package       | 2. Standard export brand packing                 |
| Loading Port  | Guangzhou Shenzhen port or customer pointed port |

### **LED Luxury Car**

Application:2004-Up Precedent Single package size:42X27X21 cm Usage:48-volt OEM:101908701

Single gross weight:5.000 kg