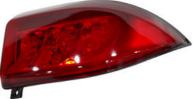

# Golf Cart 48V LED Luxury Car Light Set Turn Signal High Beam for Club car Precedent Pioneer

## Clubcar Precedent Pioneer LED Luxury Car Light Set Turn Signal High Beam Golf Cart 48V

### **Specification:**

| Item Name     | LED Luxury Car Light Set Turn Signal High Beam   |
|---------------|--------------------------------------------------|
| Packing       | Carton                                           |
| Fits on       | Used For Accessories 2004-Up Precedent Pioneer   |
| MOQ           | 1PC                                              |
| Material      | Aluminum , Steel , Rubber                        |
| Payment Terms | T/T                                              |
| Fits          | 2004-Up Precedent Golf Carts                     |
| Delivery Time | 5-20 days after received deposit.                |
|               | Standard export neutral packing                  |
| Package       | 2. Standard export brand packing                 |
| Loading Port  | Guangzhou Shenzhen port or customer pointed port |

### **LED Luxury Car**

Application:2004-Up Precedent Single package size:42X27X21 cm Usage:48-volt OEM:101908701

Single gross weight:5.000 kg