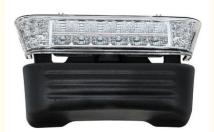

# Golf Cart 48V LED Luxury Car Light Set Turn Signal High Beam for Club car Precedent Pioneer

## Clubcar Precedent Pioneer LED Luxury Car Light Set Turn Signal High Beam Golf Cart 48V

### **Specification:**

| Item Name     | LED Luxury Car Light Set Turn Signal High Beam   |
|---------------|--------------------------------------------------|
| Packing       | Carton                                           |
| Fits on       | Used For Accessories 2004-Up Precedent Pioneer   |
| MOQ           | 1PC                                              |
| Material      | Aluminum , Steel , Rubber                        |
| Payment Terms | T/T                                              |
| Fits          | 2004-Up Precedent Golf Carts                     |
| Delivery Time | 5-20 days after received deposit.                |
|               | Standard export neutral packing                  |
| Package       | 2. Standard export brand packing                 |
| Loading Port  | Guangzhou Shenzhen port or customer pointed port |

### **LED Luxury Car**

Application:2004-Up Precedent Single package size:42X27X21 cm Usage:48-volt OEM:101908701

Single gross weight:5.000 kg