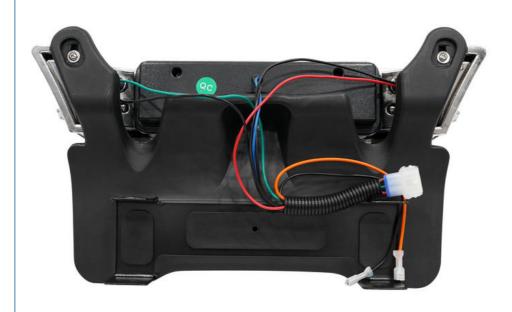

For Accessories 2004-Up Precedent Pioneer   |
| MOQ           | 1PC                                              |
| Material      | Aluminum , Steel , Rubber                        |
| Payment Terms | T/T                                              |
| Fits          | 2004-Up Precedent Golf Carts                     |
| Delivery Time | 5-20 days after received deposit.                |
|               | Standard export neutral packing                  |
| Package       | 2. Standard export brand packing                 |
| Loading Port  | Guangzhou Shenzhen port or customer pointed port |

### **Key Features:**

### **LED Luxury Car**

Application:2004-Up Precedent Single package size:42X27X21 cm Usage:48-volt OEM:101908701

Single gross weight:5.000 kg

### **Product showing:**











### Packaging Details:

- 1.Plastic Bag or Bubble Bag
- 2.Brown Box or White Box
- 3.Corrugated Paper Carton
- 4.Wood Pallet If Needed
- 5.Strong Standard Exporter Packing
- 6. Normal Packing or Customized Brand Packing















### Package and Shipping

 $\label{lem:package:Normally} \textbf{Package:Normally we use the standard exporting packaging.} \textbf{We also can according to clients' request} \; .$ 

### Shipping:

- 1. By Couriers: DHL, UPS, FEDEX, TNT are the main courier companies we are cooperating.
- 2. By Air: Delivery from the Shanghai airport to customer's destination city air port.
- 3. By Sea: Delivery from the Shanghai sea port .

Professional to provide domestic manufacturers of electric vehicle repair parts Applicable models Carts:Golf Cart,Club Cart

### **F