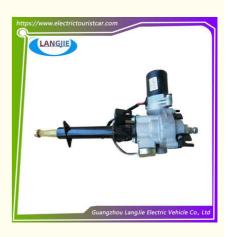

## Electric Power Steering Assembly Parts For LVTONG Electric Sightseeing Vehicle

# Electric Power Steering Assembly Parts For LVTONG Electric Sightseeing Vehicle

# Specification:

| Item Name        | Electric power assist                                                                                                     |  |  |
|------------------|---------------------------------------------------------------------------------------------------------------------------|--|--|
| Packing          | Carton                                                                                                                    |  |  |
| Fits on          | Used For Tourist car and shuttle bus car ,electric golf car ,electric club car ,electric hunting car .electric golf carts |  |  |
| MOQ              | 1PC                                                                                                                       |  |  |
| MaterialPla      | iron                                                                                                                      |  |  |
| Payment Terms    | Т/Т                                                                                                                       |  |  |
| Product User for | Tourist car and shuttle bus,freight car                                                                                   |  |  |
| Delivery Time    | 5-20 days after received deposit.                                                                                         |  |  |
| Package          | 1. Standard export neutral packing                                                                                        |  |  |
|                  | 2. Standard export brand packing                                                                                          |  |  |
| Loading Port     | Guangzhou Shenzhen port or customer pointed port                                                                          |  |  |