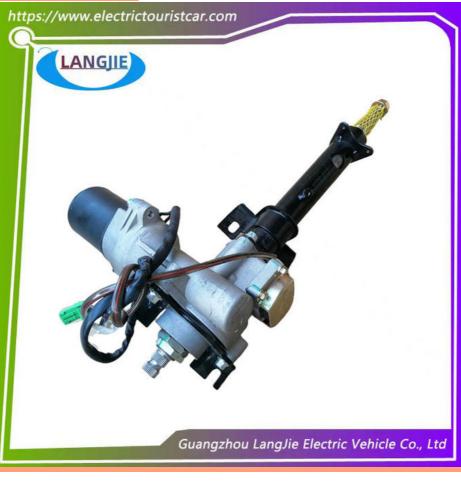

## Electric Power Steering Assembly Parts For LVTONG Electric Sightseeing Vehicle

# Electric Power Steering Assembly Parts For LVTONG Electric Sightseeing Vehicle

# Specification:

| Item Name        | Electric power assist                                                                                                     |  |  |
|------------------|---------------------------------------------------------------------------------------------------------------------------|--|--|
| Packing          | Carton                                                                                                                    |  |  |
| Fits on          | Used For Tourist car and shuttle bus car ,electric golf car ,electric club car ,electric hunting car .electric golf carts |  |  |
| MOQ              | 1PC                                                                                                                       |  |  |
| MaterialPla      | iron                                                                                                                      |  |  |
| Payment Terms    | Т/Т                                                                                                                       |  |  |
| Product User for | Tourist car and shuttle bus,freight car                                                                                   |  |  |
| Delivery Time    | 5-20 days after received deposit.                                                                                         |  |  |
| Package          | 1. Standard export neutral packing                                                                                        |  |  |
|                  | 2. Standard export brand packing                                                                                          |  |  |
| Loading Port     | Guangzhou Shenzhen port or customer pointed port                                                                          |  |  |