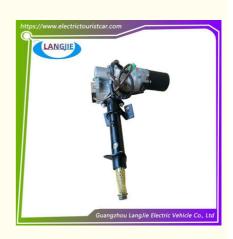

## Electric Power Steering Assembly Parts For LVTONG Electric Sightseeing Vehicle

# Electric Power Steering Assembly Parts For LVTONG Electric Sightseeing Vehicle

# Specification:

| Item Name        | Electric power assist                                                                                                     |  |  |
|------------------|---------------------------------------------------------------------------------------------------------------------------|--|--|
| Packing          | Carton                                                                                                                    |  |  |
| Fits on          | Used For Tourist car and shuttle bus car ,electric golf car ,electric club car ,electric hunting car .electric golf carts |  |  |
| MOQ              | 1PC                                                                                                                       |  |  |
| MaterialPla      | iron                                                                                                                      |  |  |
| Payment Terms    | Т/Т                                                                                                                       |  |  |
| Product User for | Tourist car and shuttle bus,freight car                                                                                   |  |  |
| Delivery Time    | 5-20 days after received deposit.                                                                                         |  |  |
| Package          | 1. Standard export neutral packing                                                                                        |  |  |
|                  | 2. Standard export brand packing                                                                                          |  |  |
| Loading Port     | Guangzhou Shenzhen port or customer pointed port                                                                          |  |  |