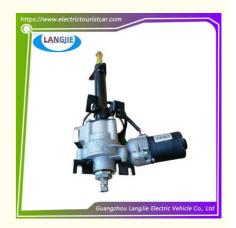

## LVTONG Electric Drive Steering Axle Frame Electric Sightseeing Car Accessories

# LVTONG Electric Drive Steering Axle Frame Electric Sightseeing Car Accessories

# Specification:

| Item Name        | Electric power assist                                                                                                     |
|------------------|---------------------------------------------------------------------------------------------------------------------------|
| Packing          | Carton                                                                                                                    |
| Fits on          | Used For Tourist car and shuttle bus car ,electric golf car ,electric club car ,electric hunting car .electric golf carts |
| MOQ              | 1PC                                                                                                                       |
| MaterialPla      | iron                                                                                                                      |
| Payment Terms    | T/T                                                                                                                       |
| Product User for | Tourist car and shuttle bus,freight car                                                                                   |
| Delivery Time    | 5-20 days after received deposit.                                                                                         |
| Package          | 1. Standard export neutral packing                                                                                        |
|                  | 2. Standard export brand packing                                                                                          |
| Loading Port     | Guangzhou Shenzhen port or customer pointed port                                                                          |