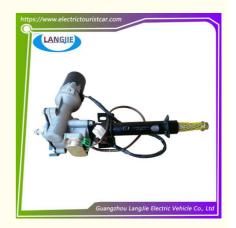

# Four Wheel Electric Sightseeing Vehicle LVTONG Steering Column Assembly

## Four Wheel Electric Sightseeing Vehicle LVTONG Steering Column Assembly

#### **Product Specification**

Part Name: Electric Power Assist
Applicable Models: Sightseeing Bus
Packing: Carton Box

Air Transportation
DHL,TNT,FedEx,UPS,EMS,ETC.

International Express:

• MOQ: 1PC

• Delivery Time: 5-20 Days After Received 100%

Color: Original Color

Material: Iron

Highlight: Electric Sightseeing Vehicle Steering Column

Assembly