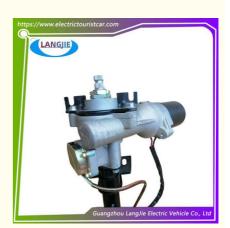

# Four Wheel Electric Sightseeing Vehicle LVTONG Steering Column Assembly

## Four Wheel Electric Sightseeing Vehicle LVTONG Steering Column Assembly

#### **Product Specification**

Part Name: Electric Power Assist
Applicable Models: Sightseeing Bus
Packing: Carton Box

Air Transportation
DHL,TNT,FedEx,UPS,EMS,ETC.

International Express:

• MOQ: 1PC

• Delivery Time: 5-20 Days After Received 100%

Color: Original Color

Material: Iron

Highlight: Electric Sightseeing Vehicle Steering Column

Assembly