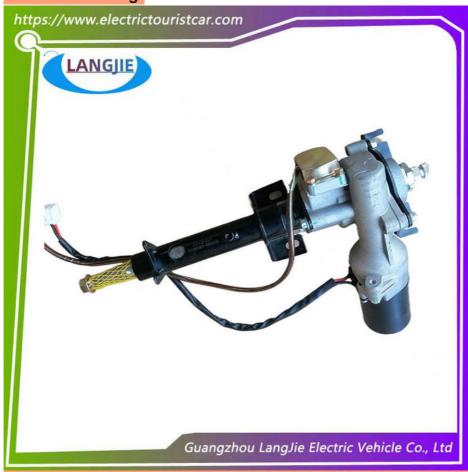

# Four Wheel Electric Sightseeing Vehicle LVTONG Steering Column Assembly

## Four Wheel Electric Sightseeing Vehicle LVTONG Steering Column Assembly

#### **Product Specification**

Part Name: Electric Power Assist
Applicable Models: Sightseeing Bus
Packing: Carton Box

Air Transportation
DHL,TNT,FedEx,UPS,EMS,ETC.

International Express:

• MOQ: 1PC

• Delivery Time: 5-20 Days After Received 100%

Color: Original Color

Material: Iron

Highlight: Electric Sightseeing Vehicle Steering Column

Assembly