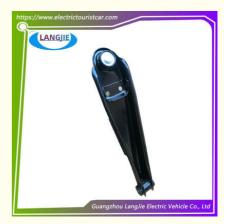

# Marshell High-Quality Front Suspension Liner Control Arm Electric Sightseeing Vehicle Components

#### **Basic Information**

Place of Origin: GUANGZHOU ,CHINA

• Brand Name: LANGJIE

Model Number: Sightseeing car cantilever

Minimum Order Quantity: 1PC
Price: Negotiate
Packaging Details: Carton Box

Delivery Time: 5-10 Working Days

• Payment Terms: T/T



## **Product Specification**

Part Name: Front CantileverCar Model: Sightseeing Bus

Material: IronMOQ: 1 PC

Packing: Nautral Packing

• Color: Black

Shipping Term: EXW OR C&FQuality: Original Quality

• Highlight: Marshell Front Suspension Liner Control Arm



# Marshell High-Quality Front Suspension Liner Control Arm Electric Sightseeing Vehicle Components

# Specifications:

| Item Name        | Front cantilever                                              |
|------------------|---------------------------------------------------------------|
| Packing          | Carton                                                        |
| Fits on          | Used For Tourist car and shuttle bus car                      |
| MOQ              | 1PC                                                           |
| Material         | iron                                                          |
| Payment Terms    | T/T                                                           |
| Product User for | Tourist car and shuttle bus,freight car                       |