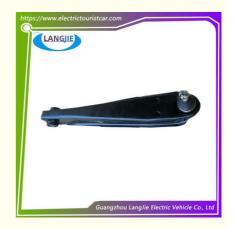

# Marshell High-Quality Front Suspension Liner Control Arm Electric Sightseeing Vehicle Components

## **Product Specification**

Part Name: Front CantileverCar Model: Sightseeing Bus

Material: IronMOQ: 1 PC

Packing: Nautral Packing

• Color: Black

Shipping Term: EXW OR C&FQuality: Original Quality

• Highlight: Marshell Front Suspension Liner Control Arm

# Specifications:

| Item Name        | Front cantilever                                              |
|------------------|---------------------------------------------------------------|
| Packing          | Carton                                                        |
| Fits on          | Used For Tourist car and shuttle bus car                      |
| MOQ              | 1PC                                                           |
| Material         | iron                                                          |
| Payment Terms    | T/T                                                           |
| Product User for | Tourist car and shuttle bus,freight car                       |
| Delivery Time    | 5-20 days after received deposit.                             |
| Package          | Standard export neutral packing Standard export brand packing |
| Loading Port     | Guangzhou Shenzhen port or customer pointed port              |