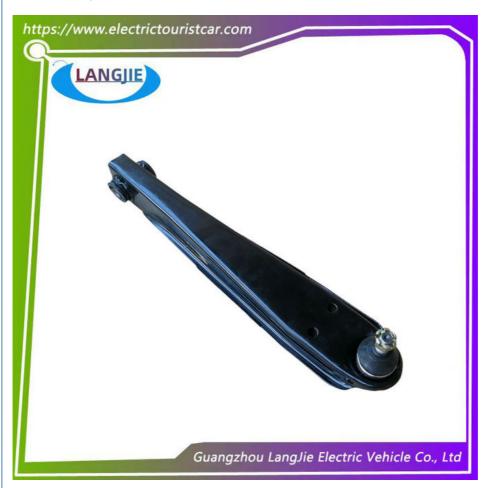

# Marshell High-Quality Front Suspension Liner Control Arm Electric Sightseeing Vehicle Components

## **Product Specification**

Part Name: Front CantileverCar Model: Sightseeing Bus

Material: IronMOQ: 1 PC

Packing: Nautral Packing

• Color: Black

Shipping Term: EXW OR C&FQuality: Original Quality

• Highlight: Marshell Front Suspension Liner Control Arm

# Specifications:

| Item Name        | Front cantilever                                              |
|------------------|---------------------------------------------------------------|
| Packing          | Carton                                                        |
| Fits on          | Used For Tourist car and shuttle bus car                      |
| MOQ              | 1PC                                                           |
| Material         | iron                                                          |
| Payment Terms    | T/T                                                           |
| Product User for | Tourist car and shuttle bus,freight car                       |
| Delivery Time    | 5-20 days after received deposit.                             |
| Package          | Standard export neutral packing Standard export brand packing |
| Loading Port     | Guangzhou Shenzhen port or customer pointed port              |