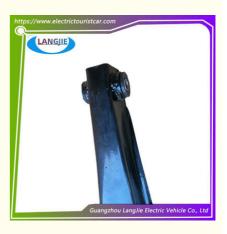

## Hot Selling Electric Sightseeing Car Marshell Components Suspension **Rocker Arm**

### **Product Specification**

- Part Name:
- Car Model:
- Material:
- MOQ:
- · Packing:
- Color:
- Shipping Term:
- Quality:
- Highlight:

Sightseeing Bus Iron 1 PC

Front Cantilever

- Nautral Packing
- Black
- EXW OR C&F
- **Original Quality** 
  - Iron Suspension Rocker Arm

## Specifications:

| Item Name        | Front cantilever                                                       |
|------------------|------------------------------------------------------------------------|
| Packing          | Carton                                                                 |
| Fits on          | Used For Tourist car and shuttle bus car                               |
| MOQ              | 1PC                                                                    |
| Material         | iron                                                                   |
| Payment Terms    | Т/Т                                                                    |
| Product User for | Tourist car and shuttle bus,freight car                                |
| Delivery Time    | 5-20 days after received deposit.                                      |
| Package          | 1. Standard export neutral packing<br>2. Standard export brand packing |
| Loading Port     | Guangzhou Shenzhen port or customer pointed port                       |