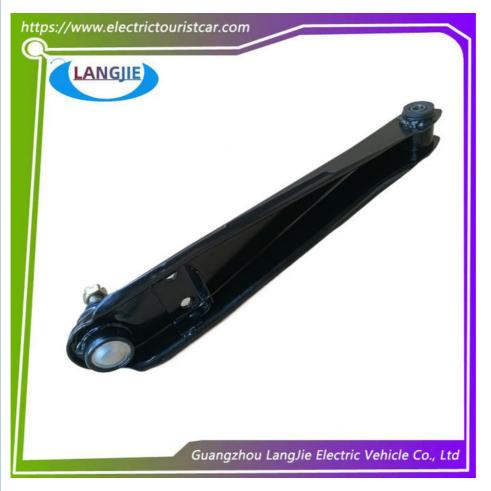

## Hot Selling Electric Sightseeing Car Marshell Components Suspension **Rocker Arm**

### **Product Specification**

- Part Name:
- Car Model:
- Material:
- MOQ:
- · Packing:
- Color:
- Shipping Term:
- Quality:
- Highlight:

Sightseeing Bus Iron 1 PC

Front Cantilever

- Nautral Packing
- Black
- EXW OR C&F
- **Original Quality** 
  - Iron Suspension Rocker Arm

## Specifications:

| Item Name        | Front cantilever                                                       |
|------------------|------------------------------------------------------------------------|
| Packing          | Carton                                                                 |
| Fits on          | Used For Tourist car and shuttle bus car                               |
| MOQ              | 1PC                                                                    |
| Material         | iron                                                                   |
| Payment Terms    | Т/Т                                                                    |
| Product User for | Tourist car and shuttle bus,freight car                                |
| Delivery Time    | 5-20 days after received deposit.                                      |
| Package          | 1. Standard export neutral packing<br>2. Standard export brand packing |
| Loading Port     | Guangzhou Shenzhen port or customer pointed port                       |