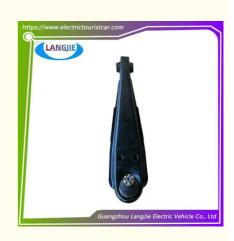

## Hot Selling Electric Sightseeing Car Marshell Components Suspension **Rocker Arm**

### **Product Specification**

- Part Name:
- Car Model:
- Material:
- MOQ:
- · Packing:
- Color:
- Shipping Term:
- Quality:
- Highlight:

Sightseeing Bus Iron 1 PC

Front Cantilever

- Nautral Packing
- Black
- EXW OR C&F
- **Original Quality** 
  - Iron Suspension Rocker Arm

## Specifications:

| Item Name        | Front cantilever                                                       |
|------------------|------------------------------------------------------------------------|
| Packing          | Carton                                                                 |
| Fits on          | Used For Tourist car and shuttle bus car                               |
| MOQ              | 1PC                                                                    |
| Material         | iron                                                                   |
| Payment Terms    | Т/Т                                                                    |
| Product User for | Tourist car and shuttle bus,freight car                                |
| Delivery Time    | 5-20 days after received deposit.                                      |
| Package          | 1. Standard export neutral packing<br>2. Standard export brand packing |
| Loading Port     | Guangzhou Shenzhen port or customer pointed port                       |