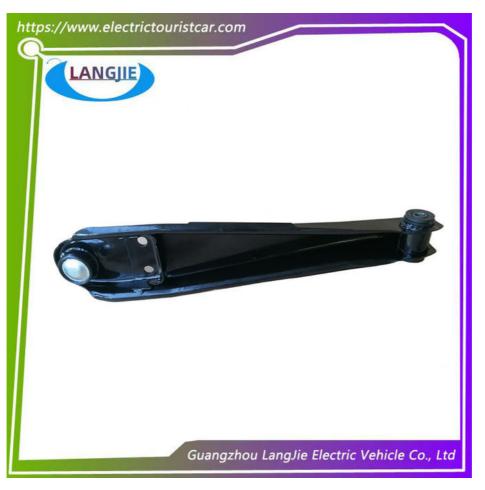

## Front Cantilever Sightseeing Bus Iron 1 PC Nautral Packing Black EXW OR C&F **Original Quality**

**Original Manufacturer Suspension Lower** Control Arm

# Original Manufacturer Suspension Lower Control Arm Suitable For Marshell Electric Sightseeing Car Parts

# Specifications:

| Item Name        | Front cantilever                                                       |
|------------------|------------------------------------------------------------------------|
| Packing          | Carton                                                                 |
| Fits on          | Used For Tourist car and shuttle bus car                               |
| MOQ              | 1PC                                                                    |
| Material         | iron                                                                   |
| Payment Terms    | т/т                                                                    |
| Product User for | Tourist car and shuttle bus,freight car                                |
| Delivery Time    | 5-20 days after received deposit.                                      |
| Package          | 1. Standard export neutral packing<br>2. Standard export brand packing |
| Loading Port     | Guangzhou Shenzhen port or customer pointed port                       |