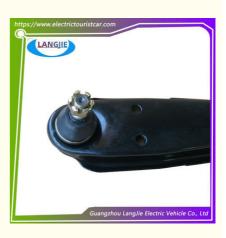

## Front Cantilever Sightseeing Bus Iron 1 PC Nautral Packing Black EXW OR C&F **Original Quality**

**Original Manufacturer Suspension Lower** Control Arm

# Original Manufacturer Suspension Lower Control Arm Suitable For Marshell Electric Sightseeing Car Parts

# Specifications:

| Item Name        | Front cantilever                                                       |
|------------------|------------------------------------------------------------------------|
| Packing          | Carton                                                                 |
| Fits on          | Used For Tourist car and shuttle bus car                               |
| MOQ              | 1PC                                                                    |
| Material         | iron                                                                   |
| Payment Terms    | т/т                                                                    |
| Product User for | Tourist car and shuttle bus,freight car                                |
| Delivery Time    | 5-20 days after received deposit.                                      |
| Package          | 1. Standard export neutral packing<br>2. Standard export brand packing |
| Loading Port     | Guangzhou Shenzhen port or customer pointed port                       |