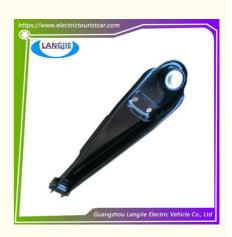

## Front Cantilever Sightseeing Bus Iron 1 PC Nautral Packing Black EXW OR C&F **Original Quality**

**Original Manufacturer Suspension Lower** Control Arm

# Original Manufacturer Suspension Lower Control Arm Suitable For Marshell Electric Sightseeing Car Parts

# Specifications:

| Item Name        | Front cantilever                                                       |
|------------------|------------------------------------------------------------------------|
| Packing          | Carton                                                                 |
| Fits on          | Used For Tourist car and shuttle bus car                               |
| MOQ              | 1PC                                                                    |
| Material         | iron                                                                   |
| Payment Terms    | т/т                                                                    |
| Product User for | Tourist car and shuttle bus,freight car                                |
| Delivery Time    | 5-20 days after received deposit.                                      |
| Package          | 1. Standard export neutral packing<br>2. Standard export brand packing |
| Loading Port     | Guangzhou Shenzhen port or customer pointed port                       |