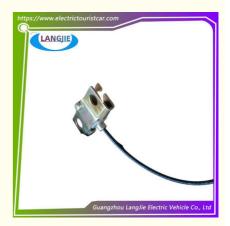

# Original Cable Spiral Brake Line Flat Head Marshell Tour Bus Spare Parts

# **Original Cable Spiral Brake Line Flat Head Marshell Tour Bus Spare Parts**