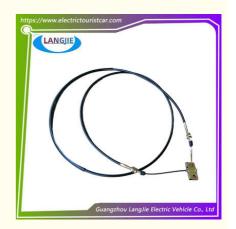

# Original Cable Spiral Brake Line Flat Head Marshell Tour Bus Spare Parts

# **Original Cable Spiral Brake Line Flat Head Marshell Tour Bus Spare Parts**