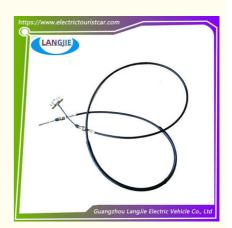

# Throttle Pipeline Cable Parking Brake Cable Marshell Tour Bus Accessories

## Throttle Pipeline Cable, Parking Brake Cable, Marshell Tour Bus Accessories

#### **Product Specification**

Part Name: Brake Line
Applicable Models: Tour Bus
Packing: Carton Box

• Air Transportation DHL,TNT,FedEx,UPS,EMS,ETC.

International Express:

• MOQ: 1PC

• Delivery Time: 5-20 Days After Received 100%