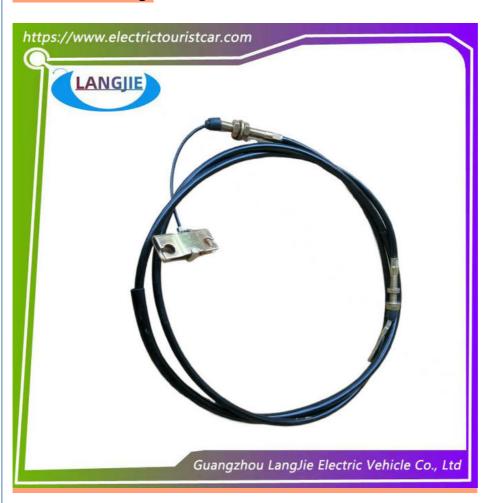

# Throttle Pipeline Cable Parking Brake Cable Marshell Tour Bus Accessories

## Throttle Pipeline Cable, Parking Brake Cable, Marshell Tour Bus Accessories

#### **Product Specification**

Part Name: Brake Line
Applicable Models: Tour Bus
Packing: Carton Box

• Air Transportation DHL,TNT,FedEx,UPS,EMS,ETC.

International Express:

• MOQ: 1PC

• Delivery Time: 5-20 Days After Received 100%