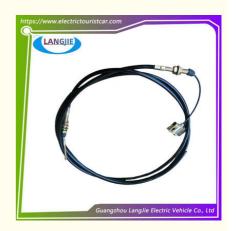

# Tourist Bus Brake Cable Marshell For Club Car Parts And Accessories

# **Tourist Bus Brake Line, Brake Throttle Cable, Marshell Accelerator Automatic Control Cable Accessories**

### **Specification:**

| Item Name        | Brake line                                                                                                                |
|------------------|---------------------------------------------------------------------------------------------------------------------------|
| Packing          | Carton                                                                                                                    |
| Fits on          | Used For Tourist car and shuttle bus car ,electric golf car ,electric club car ,electric hunting car .electric golf carts |
| MOQ              | 1PC                                                                                                                       |
| MaterialPla      | iron,plastics                                                                                                             |
| Payment Terms    | T/T                                                                                                                       |
| Product User for | Tourist car and shuttle bus,freight car                                                                                   |
| Delivery Time    | 5-20 days after received 100%                                                                                             |
| Package          | 1. Standard export neutral packing                                                                                        |
|                  | 2. Standard export brand packing                                                                                          |
| Loading Port     | Guangzhou Shenzhen port or customer pointed port                                                                          |