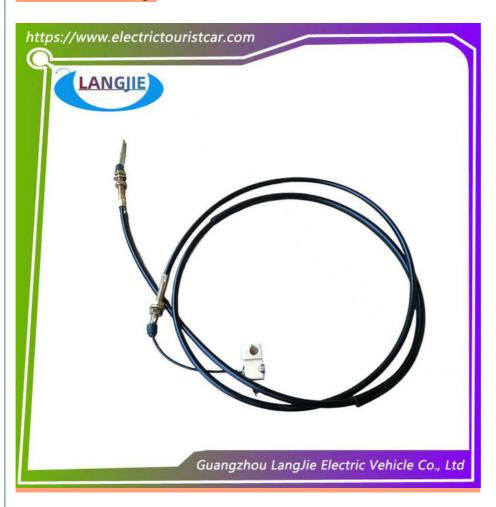

# Tourist Bus Brake Cable Marshell For Club Car Parts And Accessories

# **Tourist Bus Brake Line, Brake Throttle Cable, Marshell Accelerator Automatic Control Cable Accessories**

### **Specification:**

| Item Name        | Brake line                                                                                                                |
|------------------|---------------------------------------------------------------------------------------------------------------------------|
| Packing          | Carton                                                                                                                    |
| Fits on          | Used For Tourist car and shuttle bus car ,electric golf car ,electric club car ,electric hunting car .electric golf carts |
| MOQ              | 1PC                                                                                                                       |
| MaterialPla      | iron,plastics                                                                                                             |
| Payment Terms    | T/T                                                                                                                       |
| Product User for | Tourist car and shuttle bus,freight car                                                                                   |
| Delivery Time    | 5-20 days after received 100%                                                                                             |
| Package          | 1. Standard export neutral packing                                                                                        |
|                  | 2. Standard export brand packing                                                                                          |
| Loading Port     | Guangzhou Shenzhen port or customer pointed port                                                                          |