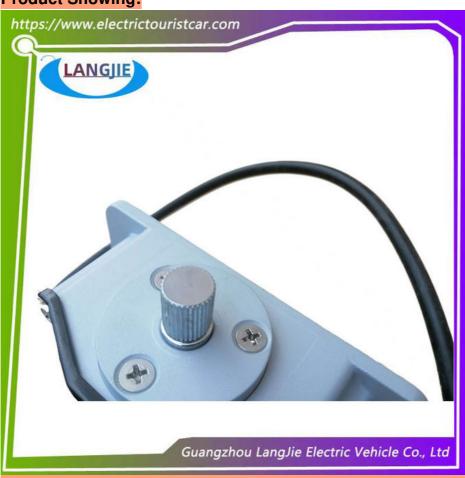

# 48V Electronic Accelerator Pedal Marshell Vintage Car Four-Wheel Electric Sightseeing Car Parts

Color: Original Color Material: Aluminium

## Specification:

| Item Name        | accelerator pedal                                                                                                         |
|------------------|---------------------------------------------------------------------------------------------------------------------------|
| Packing          | Carton                                                                                                                    |
| Fits on          | Used For Tourist car and shuttle bus car ,electric golf car ,electric club car ,electric hunting car .electric golf carts |
| MOQ              | 1PC                                                                                                                       |
| MaterialPla      | aluminium                                                                                                                 |
| Payment Terms    | T/T                                                                                                                       |
| Product User for | Tourist car and shuttle bus,freight car                                                                                   |
| Delivery Time    | 5-20 days after received deposit.                                                                                         |
| Package          | 1. Standard export neutral packing                                                                                        |
|                  | 2. Standard export brand packing                                                                                          |
| Loading Port     | Guangzhou Shenzhen port or customer pointed port                                                                          |