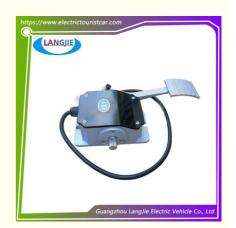

# 48V Electronic Accelerator Pedal Marshell Vintage Car Four-Wheel Electric Sightseeing Car Parts

### **Product Specification**

Part Name: Accelerator Pedal
Applicable Models: Sightseeing Bus
Packing: Carton Box

• Air Transportation DHL,TNT,FedEx,UPS,EMS,ETC.

International Express:

• MOQ: 1PC

• Delivery Time: 5-20 Days After Received 100%

Color: Original Color Material: Aluminium

## Specification:

| Item Name        | accelerator pedal                                                                                                         |
|------------------|---------------------------------------------------------------------------------------------------------------------------|
| Packing          | Carton                                                                                                                    |
| Fits on          | Used For Tourist car and shuttle bus car ,electric golf car ,electric club car ,electric hunting car .electric golf carts |
| MOQ              | 1PC                                                                                                                       |
| MaterialPla      | aluminium                                                                                                                 |
| Payment Terms    | T/T                                                                                                                       |
| Product User for | Tourist car and shuttle bus,freight car                                                                                   |
| Delivery Time    | 5-20 days after received deposit.                                                                                         |
| Package          | 1. Standard export neutral packing                                                                                        |
|                  | 2. Standard export brand packing                                                                                          |
| Loading Port     | Guangzhou Shenzhen port or customer pointed port                                                                          |