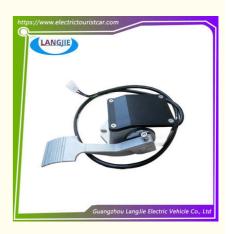

# 0-5K Resistance Accelerator Marshell Sightseeing Car Accelerator Pedal Electric Vehicle Parts

## 0-5K Resistance Accelerator Marshell Sightseeing Car Accelerator Pedal Electric Vehicle Parts

# Specification:

| Item Name        | Accelerator pedal                                                                                                         |
|------------------|---------------------------------------------------------------------------------------------------------------------------|
| Packing          | Carton                                                                                                                    |
| Fits on          | Used For Tourist car and shuttle bus car ,electric golf car ,electric club car ,electric hunting car .electric golf carts |
| MOQ              | 1PC                                                                                                                       |
| MaterialPla      | aluminium                                                                                                                 |
| Payment Terms    | Т/Т                                                                                                                       |
| Product User for | Tourist car and shuttle bus,freight car                                                                                   |
| Delivery Time    | 5-20 days after received deposit.                                                                                         |
| Package          | 1. Standard export neutral packing                                                                                        |
|                  | 2. Standard export brand packing                                                                                          |
| Loading Port     | Guangzhou Shenzhen port or customer pointed port                                                                          |