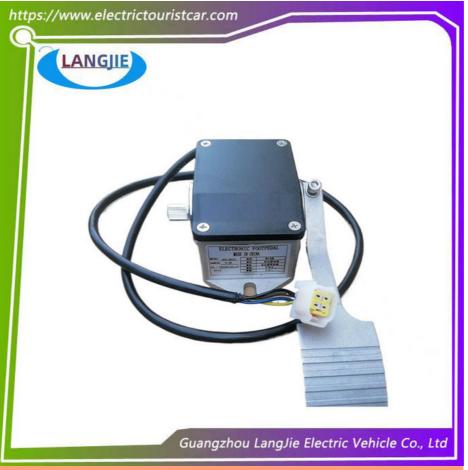

# 0-5K Resistance Accelerator Marshell Sightseeing Car Accelerator Pedal Electric Vehicle Parts

## 0-5K Resistance Accelerator Marshell Sightseeing Car Accelerator Pedal Electric Vehicle Parts

# Specification:

| Item Name        | Accelerator pedal                                                                                                         |
|------------------|---------------------------------------------------------------------------------------------------------------------------|
| Packing          | Carton                                                                                                                    |
| Fits on          | Used For Tourist car and shuttle bus car ,electric golf car ,electric club car ,electric hunting car .electric golf carts |
| MOQ              | 1PC                                                                                                                       |
| MaterialPla      | aluminium                                                                                                                 |
| Payment Terms    | Т/Т                                                                                                                       |
| Product User for | Tourist car and shuttle bus,freight car                                                                                   |
| Delivery Time    | 5-20 days after received deposit.                                                                                         |
| Package          | 1. Standard export neutral packing                                                                                        |
|                  | 2. Standard export brand packing                                                                                          |
| Loading Port     | Guangzhou Shenzhen port or customer pointed port                                                                          |