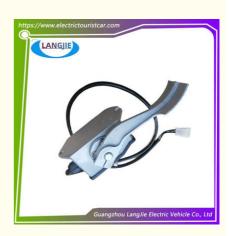

# 0-5K Resistance Accelerator Marshell Sightseeing Car Accelerator Pedal Electric Vehicle Parts

## 0-5K Resistance Accelerator Marshell Sightseeing Car Accelerator Pedal Electric Vehicle Parts

# Specification:

| Item Name        | Accelerator pedal                                                                                                         |
|------------------|---------------------------------------------------------------------------------------------------------------------------|
| Packing          | Carton                                                                                                                    |
| Fits on          | Used For Tourist car and shuttle bus car ,electric golf car ,electric club car ,electric hunting car .electric golf carts |
| MOQ              | 1PC                                                                                                                       |
| MaterialPla      | aluminium                                                                                                                 |
| Payment Terms    | Т/Т                                                                                                                       |
| Product User for | Tourist car and shuttle bus,freight car                                                                                   |
| Delivery Time    | 5-20 days after received deposit.                                                                                         |
| Package          | 1. Standard export neutral packing                                                                                        |
|                  | 2. Standard export brand packing                                                                                          |
| Loading Port     | Guangzhou Shenzhen port or customer pointed port                                                                          |