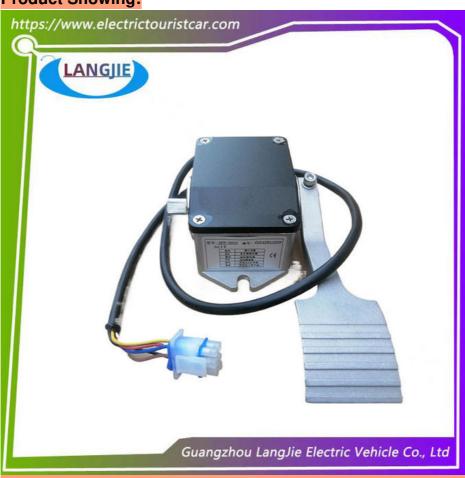

#### **Product Showing:**

Professional to provide domestic manufacturers of electric vehicle repair parts Applicable models:Club Cart Shuttle Bus Classic Car Packing :Carton Box

Air Transportation International Express :DHL,TNT,FedEx,UPS,EMS,ETC.

#### **Product Specification**

Part Name: Step On The Accelerator Pedal

Applicable Models: Tour BusPacking: Carton Box

Air Transportation DHL,TNT,FedEx,UPS,EMS,ETC.

International Express:

• MOQ: 1PC

• Delivery Time: 5-20 Days After Received 100%

Color: Original Color Material: Aluminium