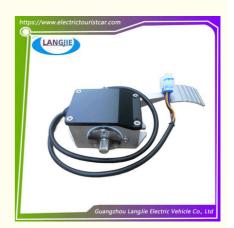

## Marshell Electric Four Wheel Sightseeing Vehicle Resistance Accelerator Electronic Accelerator Pedal EFP-005Y

#### **Product Specification**

Part Name: Step On The Accelerator Pedal

Applicable Models: Tour BusPacking: Carton Box

Air Transportation DHL,TNT,FedEx,UPS,EMS,ETC.

International Express:

• MOQ: 1PC

• Delivery Time: 5-20 Days After Received 100%

Color: Original Color Material: Aluminium

## **Specification:**

| Item Name        | Step on the accelerator pedal                                                                                             |
|------------------|---------------------------------------------------------------------------------------------------------------------------|
| Packing          | Carton                                                                                                                    |
| Fits on          | Used For Tourist car and shuttle bus car ,electric golf car ,electric club car ,electric hunting car .electric golf carts |
| MOQ              | 1PC                                                                                                                       |
| MaterialPla      | aluminium                                                                                                                 |
| Payment Terms    | T/T                                                                                                                       |
| Product User for | Tourist car and shuttle bus,freight car                                                                                   |
| Delivery Time    | 5-20 days after received deposit.                                                                                         |
| Package          | 1. Standard export neutral packing                                                                                        |
|                  | 2. Standard export brand packing                                                                                          |
| Loading Port     | Guangzhou Shenzhen port or customer pointed port                                                                          |