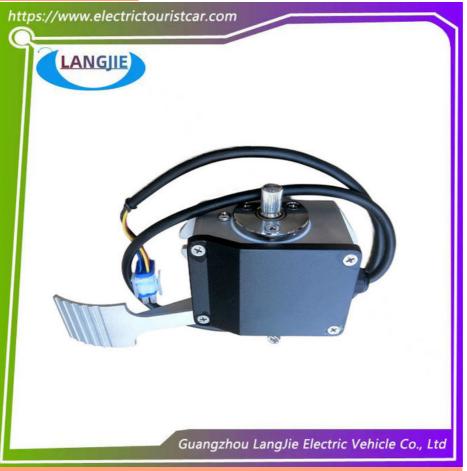

## EFP-005Y Foot Pedal 0-5K Waterproof Connector Marshell Tour Bus Accelerator Pedal

### EFP-005Y Foot Pedal 0-5K Waterproof Connector Marshell Tour Bus Accelerator Pedal

# Specification:

| Item Name        | Step on the accelerator pedal                                                                                             |
|------------------|---------------------------------------------------------------------------------------------------------------------------|
| Packing          | Carton                                                                                                                    |
| Fits on          | Used For Tourist car and shuttle bus car ,electric golf car ,electric club car ,electric hunting car .electric golf carts |
| MOQ              | 1PC                                                                                                                       |
| MaterialPla      | aluminium                                                                                                                 |
| Payment Terms    | Т/Т                                                                                                                       |
| Product User for | Tourist car and shuttle bus,freight car                                                                                   |
| Delivery Time    | 5-20 days after received deposit.                                                                                         |
| Package          | 1. Standard export neutral packing                                                                                        |
|                  | 2. Standard export brand packing                                                                                          |
| Loading Port     | Guangzhou Shenzhen port or customer pointed port                                                                          |