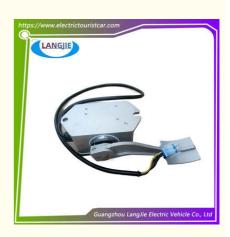

## EFP-005Y Foot Pedal 0-5K Waterproof Connector Marshell Tour Bus Accelerator Pedal

### EFP-005Y Foot Pedal 0-5K Waterproof Connector Marshell Tour Bus Accelerator Pedal

# Specification:

| Item Name        | Step on the accelerator pedal                                                                                             |
|------------------|---------------------------------------------------------------------------------------------------------------------------|
| Packing          | Carton                                                                                                                    |
| Fits on          | Used For Tourist car and shuttle bus car ,electric golf car ,electric club car ,electric hunting car .electric golf carts |
| MOQ              | 1PC                                                                                                                       |
| MaterialPla      | aluminium                                                                                                                 |
| Payment Terms    | Т/Т                                                                                                                       |
| Product User for | Tourist car and shuttle bus,freight car                                                                                   |
| Delivery Time    | 5-20 days after received deposit.                                                                                         |
| Package          | 1. Standard export neutral packing                                                                                        |
|                  | 2. Standard export brand packing                                                                                          |
| Loading Port     | Guangzhou Shenzhen port or customer pointed port                                                                          |