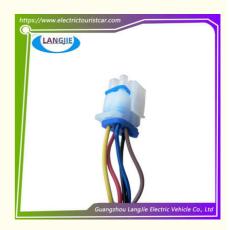

## EFP-005Y Foot Pedal 0-5K Waterproof Connector Marshell Tour Bus Accelerator Pedal

### EFP-005Y Foot Pedal 0-5K Waterproof Connector Marshell Tour Bus Accelerator Pedal

# Specification:

| Item Name        | Step on the accelerator pedal                                                                                             |
|------------------|---------------------------------------------------------------------------------------------------------------------------|
| Packing          | Carton                                                                                                                    |
| Fits on          | Used For Tourist car and shuttle bus car ,electric golf car ,electric club car ,electric hunting car .electric golf carts |
| MOQ              | 1PC                                                                                                                       |
| MaterialPla      | aluminium                                                                                                                 |
| Payment Terms    | Т/Т                                                                                                                       |
| Product User for | Tourist car and shuttle bus,freight car                                                                                   |
| Delivery Time    | 5-20 days after received deposit.                                                                                         |
| Package          | 1. Standard export neutral packing                                                                                        |
|                  | 2. Standard export brand packing                                                                                          |
| Loading Port     | Guangzhou Shenzhen port or customer pointed port                                                                          |