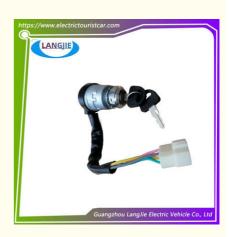

## Used For Electric Sightseeing Cars And The Master Marshell Ignition Key Lock Key Switch

# Used For Electric Sightseeing Cars And The Master Marshell Ignition Key Lock Key Switch

## Specification:

| Item Name        | key switch                                                                                                                |  |  |
|------------------|---------------------------------------------------------------------------------------------------------------------------|--|--|
| Packing          | Carton                                                                                                                    |  |  |
| Fits on          | Used For Tourist car and shuttle bus car ,electric golf car ,electric club car ,electric hunting car .electric golf carts |  |  |
| MOQ              | 1PC                                                                                                                       |  |  |
| MaterialPla      | iron                                                                                                                      |  |  |
| Payment Terms    | т/т                                                                                                                       |  |  |
| Product User for | Tourist car and shuttle bus,freight car                                                                                   |  |  |
| Delivery Time    | 5-20 days after received deposit.                                                                                         |  |  |
|                  | 1. Standard export neutral packing                                                                                        |  |  |
| Package          | 2. Standard export brand packing                                                                                          |  |  |
| Loading Port     | Guangzhou Shenzhen port or customer pointed port                                                                          |  |  |