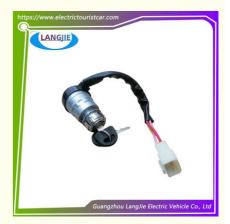

## Marshell Electric Sightseeing Car And Vintage Car Equipment Locking And Key Switch

## **Specification:**

| Item Name        | key switch                                                                                                                |
|------------------|---------------------------------------------------------------------------------------------------------------------------|
| Packing          | Carton                                                                                                                    |
| Fits on          | Used For Tourist car and shuttle bus car ,electric golf car ,electric club car ,electric hunting car .electric golf carts |
| MOQ              | 1PC                                                                                                                       |
| MaterialPla      | iron                                                                                                                      |
| Payment Terms    | T/T                                                                                                                       |
| Product User for | Tourist car and shuttle bus,freight car                                                                                   |
| Delivery Time    | 5-20 days after received deposit.                                                                                         |
| Package          | 1. Standard export neutral packing                                                                                        |
|                  | 2. Standard export brand packing                                                                                          |
| Loading Port     | Guangzhou Shenzhen port or customer pointed port                                                                          |