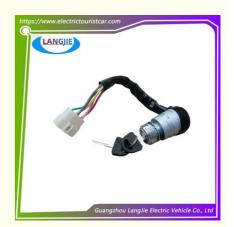

# Marshell Electric Sightseeing Car And Vintage Car Equipment Locking And Key Switch

#### **Product Specification**

Part Name: Key Switch
Applicable Models: Sightseeing Bus
Packing: Carton Box

Air Transportation
DHL,TNT,FedEx,UPS,EMS,ETC.

International Express:

• MOQ: 1PC

• Delivery Time: 5-20 Days After Received 100%

Color: Original Color

Material: Iron