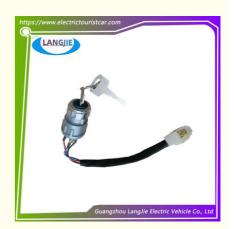

## LVTONG Electric Sightseeing Car Accessories Hot Sale Universal Ignition Switch Locking Kit

### **Product Specification**

Part Name: Key Switch
Applicable Models: Sightseeing Bus
Packing: Carton Box

Air Transportation
DHL,TNT,FedEx,UPS,EMS,ETC.

International Express:

• MOQ: 1PC

• Delivery Time: 5-20 Days After Received 100%

Color: Original Color

Material: Iron

# Specification:

| Item Name        | key switch                                                                                                                |
|------------------|---------------------------------------------------------------------------------------------------------------------------|
| Packing          | Carton                                                                                                                    |
| Fits on          | Used For Tourist car and shuttle bus car ,electric golf car ,electric club car ,electric hunting car .electric golf carts |
| MOQ              | 1PC                                                                                                                       |
| MaterialPla      | iron                                                                                                                      |
| Payment Terms    | T/T                                                                                                                       |
| Product User for | Tourist car and shuttle bus,freight car                                                                                   |
| Delivery Time    | 5-20 days after received deposit.                                                                                         |
| Package          | 1. Standard export neutral packing                                                                                        |
|                  | 2. Standard export brand packing                                                                                          |
| Loading Port     | Guangzhou Shenzhen port or customer pointed port                                                                          |