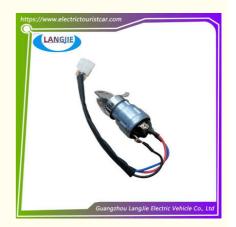

# Start Switch, Electric Door Lock, Key Switch, LVTONG Electric Sightseeing Car Accessories

#### **Product Specification**

Part Name: Key Switch
 Applicable Models: Sightseeing Bus
 Packing: Carton Box

Air Transportation
 DHL,TNT,FedEx,UPS,EMS,ETC.

International Express:

• MOQ: 1PC

• Delivery Time: 5-20 Days After Received 100%

Color: Original Color

Material: Iron