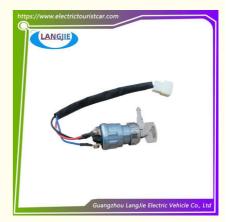

# Start Switch, Electric Door Lock, Key Switch, LVTONG Electric Sightseeing Car Accessories

#### **Product Specification**

Part Name: Key Switch
 Applicable Models: Sightseeing Bus
 Packing: Carton Box

Air Transportation
 DHL,TNT,FedEx,UPS,EMS,ETC.

International Express:

• MOQ: 1PC

• Delivery Time: 5-20 Days After Received 100%

Color: Original Color

Material: Iron