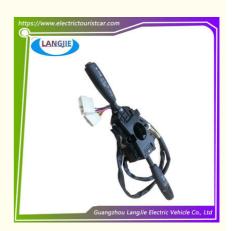

# Hot Selling Signal Component LVTONG Electric Four-Wheel Sightseeing Car Combination Switch Frame

## **Product Specification**

Part Name: Combination Switch
Applicable Models: Sightseeing Bus
Packing: Carton Box

• Air Transportation DHL,TNT,FedEx,UPS,EMS,ETC.

International Express:

• MOQ: 1PC

• Delivery Time: 5-20 Days After Received 100%

Color: Original Color Material: Plastics