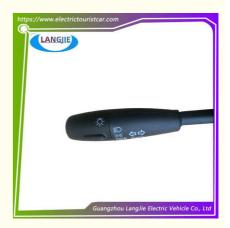

# Hot Selling Signal Component LVTONG Electric Four-Wheel Sightseeing Car Combination Switch Frame

## **Product Specification**

Part Name: Combination Switch
Applicable Models: Sightseeing Bus
Packing: Carton Box

• Air Transportation DHL,TNT,FedEx,UPS,EMS,ETC.

International Express:

• MOQ: 1PC

• Delivery Time: 5-20 Days After Received 100%

Color: Original Color Material: Plastics