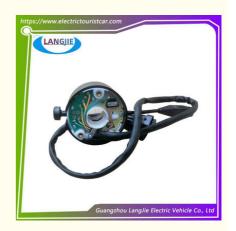

## Golf Cart Combination Switch EAGLE Sightseeing Car Horn Turn Signal Large **Switch Light**

# **Golf Cart Combination Switch EAGLE Sightseeing Car Horn Turn Signal Large Switch Light**

### **Product Specification**

Part Name: **Direction Combination Switch** 

 Applicable Models: Golf Cart Packing: Carton Box

DHL,TNT,FedEx,UPS,EMS,ETC. Air Transportation

International Express:

1PC • MOQ:

5-20 Days After Received 100% Delivery Time:

· Color: Original Color • Material: **Plastics** 

# Specification:

| Item Name        | Direction combination switch                                                                                              |
|------------------|---------------------------------------------------------------------------------------------------------------------------|
| Packing          | Carton                                                                                                                    |
| Fits on          | Used For Tourist car and shuttle bus car ,electric golf car ,electric club car ,electric hunting car .electric golf carts |
| MOQ              | 1PC                                                                                                                       |
| MaterialPla      | plastics                                                                                                                  |
| Payment Terms    | T/T                                                                                                                       |
| Product User for | Tourist car and shuttle bus,freight car                                                                                   |
| Delivery Time    | 5-20 days after received deposit.                                                                                         |
| Package          | 1. Standard export neutral packing                                                                                        |
|                  | 2. Standard export brand packing                                                                                          |
| Loading Port     | Guangzhou Shenzhen port or customer pointed port                                                                          |