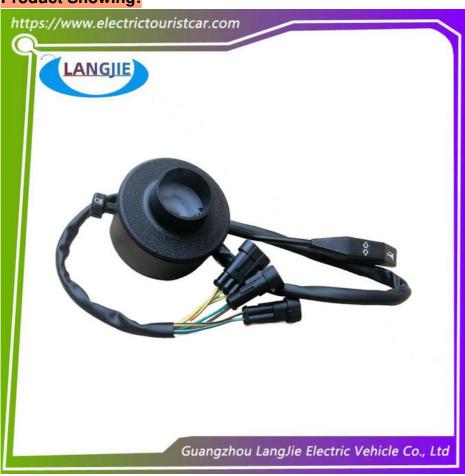

## **Product Showing:**

Professional to provide domestic manufacturers of electric vehicle repair parts Applicable models:Club Cart Shuttle Bus Classic Car Packing:Carton Box

Air Transportation International Express : DHL, TNT, FedEx, UPS, EMS, ETC.

## Golf Cart Combination Switch EAGLE Sightseeing Car Horn Turn Signal Large **Switch Light**

# **Golf Cart Combination Switch EAGLE Sightseeing Car Horn Turn Signal Large Switch Light**

### **Product Specification**

Part Name: **Direction Combination Switch** 

 Applicable Models: Golf Cart Packing: Carton Box

DHL,TNT,FedEx,UPS,EMS,ETC. Air Transportation

International Express:

1PC • MOQ:

5-20 Days After Received 100% Delivery Time:

# Specification:

| Item Name        | Direction combination switch                                                                                              |
|------------------|---------------------------------------------------------------------------------------------------------------------------|
| Packing          | Carton                                                                                                                    |
| Fits on          | Used For Tourist car and shuttle bus car ,electric golf car ,electric club car ,electric hunting car .electric golf carts |
| MOQ              | 1PC                                                                                                                       |
| MaterialPla      | plastics                                                                                                                  |
| Payment Terms    | T/T                                                                                                                       |
| Product User for | Tourist car and shuttle bus,freight car                                                                                   |
| Delivery Time    | 5-20 days after received deposit.                                                                                         |
| Package          | 1. Standard export neutral packing                                                                                        |
|                  | 2. Standard export brand packing                                                                                          |
| Loading Port     | Guangzhou Shenzhen port or customer pointed port                                                                          |