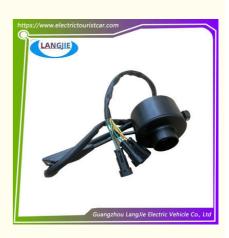

# EAGLE Golf Cart With Forward And Backward Horn Turn Signal Combination Switch

### Direction Combination Switch

Golf Cart Carton Box

DHL,TNT,FedEx,UPS,EMS,ETC.

1PC

- 5-20 Days After Received 100%
- Original Color
- Plastics
  - Electric Golf Cart Combination Switch

**Our Product Introduction** 

## Product Showing:

Professional to provide domestic manufacturers of electric vehicle repair parts Applicable models:Club Cart Shuttle Bus Classic Car Packing :Carton Box Air Transportation International Express :DHL,TNT,FedEx,UPS,EMS,ETC.