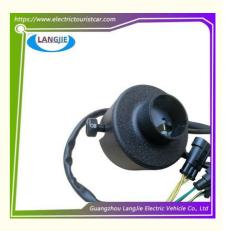

# EAGLE Golf Cart With Forward And Backward Horn Turn Signal Combination Switch

### Direction Combination Switch

Golf Cart Carton Box

DHL,TNT,FedEx,UPS,EMS,ETC.

1PC

- 5-20 Days After Received 100%
- Original Color
- Plastics
  - Electric Golf Cart Combination Switch

**Our Product Introduction** 

## Product Showing:

Professional to provide domestic manufacturers of electric vehicle repair parts Applicable models:Club Cart Shuttle Bus Classic Car Packing :Carton Box Air Transportation International Express :DHL,TNT,FedEx,UPS,EMS,ETC.