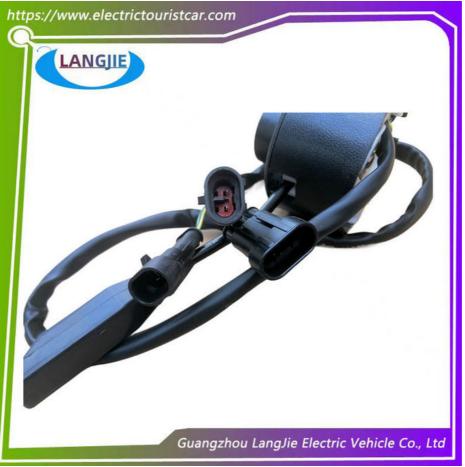

# EAGLE Golf Cart With Forward And Backward Horn Turn Signal Combination Switch

### Direction Combination Switch

Golf Cart Carton Box

DHL,TNT,FedEx,UPS,EMS,ETC.

1PC

- 5-20 Days After Received 100%
- Original Color
- Plastics
  - Electric Golf Cart Combination Switch

**Our Product Introduction** 

## Product Showing:

Professional to provide domestic manufacturers of electric vehicle repair parts Applicable models:Club Cart Shuttle Bus Classic Car Packing :Carton Box Air Transportation International Express :DHL,TNT,FedEx,UPS,EMS,ETC.