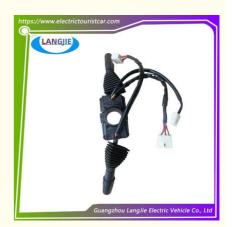

# EAGLE Electric Sightseeing Car Parts Light Swirl Direction Combination Switch

# **EAGLE Electric Sightseeing Car Parts Light Swirl Direction Combination Switch**

## Specification:

| Item Name        | Combination switch                                                                                                        |
|------------------|---------------------------------------------------------------------------------------------------------------------------|
| Packing          | Carton                                                                                                                    |
| Fits on          | Used For Tourist car and shuttle bus car ,electric golf car ,electric club car ,electric hunting car .electric golf carts |
| MOQ              | 1PC                                                                                                                       |
| MaterialPla      | plastics                                                                                                                  |
| Payment Terms    | T/T                                                                                                                       |
| Product User for | Tourist car and shuttle bus,freight car                                                                                   |
| Delivery Time    | 5-20 days after received deposit.                                                                                         |
| Package          | 1. Standard export neutral packing                                                                                        |
|                  | 2. Standard export brand packing                                                                                          |
| Loading Port     | Guangzhou Shenzhen port or customer pointed port                                                                          |