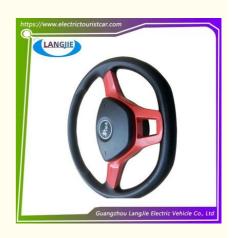

## EAGLE Sightseeing Car Hot Selling New Design Top-Level Steering Wheel Assembly With Horn Cover

# EAGLE Sightseeing Car Hot Selling New Design Top-Level Steering Wheel Assembly With Horn Cover

## Specification:

| Item Name        | Steering wheel                                                                                                            |  |  |  |  |
|------------------|---------------------------------------------------------------------------------------------------------------------------|--|--|--|--|
| Packing          | Carton                                                                                                                    |  |  |  |  |
| Fits on          | Used For Tourist car and shuttle bus car ,electric golf car ,electric club car ,electric hunting car .electric golf carts |  |  |  |  |
| MOQ              | 1PC                                                                                                                       |  |  |  |  |
| MaterialPla      | Plastic, leather                                                                                                          |  |  |  |  |
| Payment Terms    | Т/Т                                                                                                                       |  |  |  |  |
| Product User for | Tourist car and shuttle bus,freight car                                                                                   |  |  |  |  |
| Delivery Time    | 5-20 days after received deposit.                                                                                         |  |  |  |  |
|                  | 1. Standard export neutral packing                                                                                        |  |  |  |  |
| Package          | 2. Standard export brand packing                                                                                          |  |  |  |  |
| Loading Port     | Guangzhou Shenzhen port or customer pointed port                                                                          |  |  |  |  |