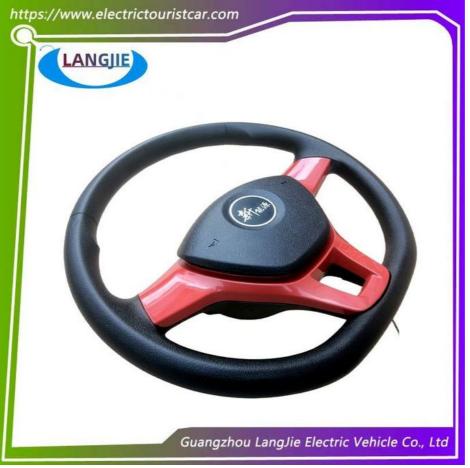

## EAGLE Sightseeing Car Hot Selling New Design Top-Level Steering Wheel Assembly With Horn Cover

# EAGLE Sightseeing Car Hot Selling New Design Top-Level Steering Wheel Assembly With Horn Cover

## Specification:

| Item Name        | Steering wheel                                                                                                            |  |  |  |  |
|------------------|---------------------------------------------------------------------------------------------------------------------------|--|--|--|--|
| Packing          | Carton                                                                                                                    |  |  |  |  |
| Fits on          | Used For Tourist car and shuttle bus car ,electric golf car ,electric club car ,electric hunting car .electric golf carts |  |  |  |  |
| MOQ              | 1PC                                                                                                                       |  |  |  |  |
| MaterialPla      | Plastic, leather                                                                                                          |  |  |  |  |
| Payment Terms    | Т/Т                                                                                                                       |  |  |  |  |
| Product User for | Tourist car and shuttle bus,freight car                                                                                   |  |  |  |  |
| Delivery Time    | 5-20 days after received deposit.                                                                                         |  |  |  |  |
|                  | 1. Standard export neutral packing                                                                                        |  |  |  |  |
| Package          | 2. Standard export brand packing                                                                                          |  |  |  |  |
| Loading Port     | Guangzhou Shenzhen port or customer pointed port                                                                          |  |  |  |  |