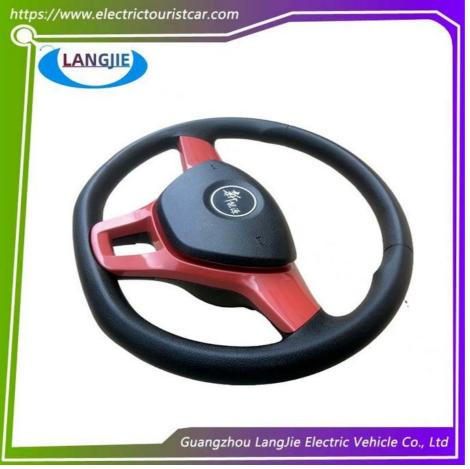

## New Energy Leather Automatic Steering Wheel For EAGLE Electric Sightseeing Car

# New Energy Leather Automatic Steering Wheel Suitable For EAGLE Electric Sightseeing Car

## Product Showing:

Professional to provide domestic manufacturers of electric vehicle repair parts Applicable models:Club Cart Shuttle Bus Classic Car Packing :Carton Box Air Transportation International Express :DHL,TNT,FedEx,UPS,EMS,ETC.