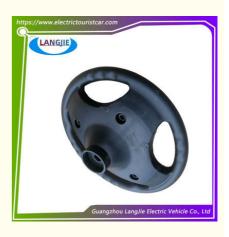

# Golf Cart LVTONG Steering Wheel Parts Steering Wheel Assembly

## Golf Cart LVTONG Steering Wheel Parts Steering Wheel Assembly

## **Specification:**

| Item Name        | Steering wheel                                                                                                            |
|------------------|---------------------------------------------------------------------------------------------------------------------------|
| Packing          | Carton                                                                                                                    |
| Fits on          | Used For Tourist car and shuttle bus car ,electric golf car ,electric club car ,electric hunting car .electric golf carts |
| MOQ              | 1PC                                                                                                                       |
| MaterialPla      | plastics                                                                                                                  |
| Payment Terms    | Т/Т                                                                                                                       |
| Product User for | Tourist car and shuttle bus,freight car                                                                                   |
| Delivery Time    | 5-20 days after received deposit.                                                                                         |
| Package          | 1. Standard export neutral packing                                                                                        |
|                  | 2. Standard export brand packing                                                                                          |
| Loading Port     | Guangzhou Shenzhen port or customer pointed port                                                                          |