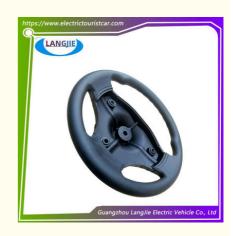

# Golf Cart LVTONG Steering Wheel Parts Steering Wheel Assembly

## Golf Cart LVTONG Steering Wheel Parts Steering Wheel Assembly

## **Specification:**

| Item Name        | Steering wheel                                                                                                            |
|------------------|---------------------------------------------------------------------------------------------------------------------------|
| Packing          | Carton                                                                                                                    |
| Fits on          | Used For Tourist car and shuttle bus car ,electric golf car ,electric club car ,electric hunting car .electric golf carts |
| MOQ              | 1PC                                                                                                                       |
| MaterialPla      | plastics                                                                                                                  |
| Payment Terms    | Т/Т                                                                                                                       |
| Product User for | Tourist car and shuttle bus,freight car                                                                                   |
| Delivery Time    | 5-20 days after received deposit.                                                                                         |
| Package          | 1. Standard export neutral packing                                                                                        |
|                  | 2. Standard export brand packing                                                                                          |
| Loading Port     | Guangzhou Shenzhen port or customer pointed port                                                                          |