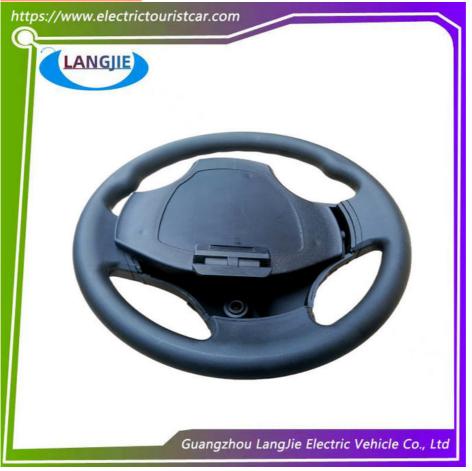

# Golf Cart LVTONG Steering Wheel Parts Steering Wheel Assembly

## Golf Cart LVTONG Steering Wheel Parts Steering Wheel Assembly

## **Specification:**

| Item Name        | Steering wheel                                                                                                            |
|------------------|---------------------------------------------------------------------------------------------------------------------------|
| Packing          | Carton                                                                                                                    |
| Fits on          | Used For Tourist car and shuttle bus car ,electric golf car ,electric club car ,electric hunting car .electric golf carts |
| MOQ              | 1PC                                                                                                                       |
| MaterialPla      | plastics                                                                                                                  |
| Payment Terms    | Т/Т                                                                                                                       |
| Product User for | Tourist car and shuttle bus,freight car                                                                                   |
| Delivery Time    | 5-20 days after received deposit.                                                                                         |
| Package          | 1. Standard export neutral packing                                                                                        |
|                  | 2. Standard export brand packing                                                                                          |
| Loading Port     | Guangzhou Shenzhen port or customer pointed port                                                                          |