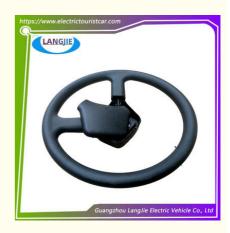

# Electric Car Golf Cart Steering Wheel LVTONG For Electric Golf Cart Performance Parts

## **Specification:**

| Item Name        | Steering wheel                                                                                                               |
|------------------|------------------------------------------------------------------------------------------------------------------------------|
| Packing          | Carton                                                                                                                       |
| Fits on          | Used For Tourist car and shuttle bus car ,electric golf car<br>,electric club car ,electric hunting car .electric golf carts |
| MOQ              | 1PC                                                                                                                          |
| MaterialPla      | leather                                                                                                                      |
| Payment Terms    | Т/Т                                                                                                                          |
| Product User for | Tourist car and shuttle bus,freight car                                                                                      |
| Delivery Time    | 5-20 days after received 100%                                                                                                |
|                  | 1. Standard export neutral packing                                                                                           |
| Package          | 2. Standard export brand packing                                                                                             |
| Loading Port     | Guangzhou Shenzhen port or customer pointed port                                                                             |