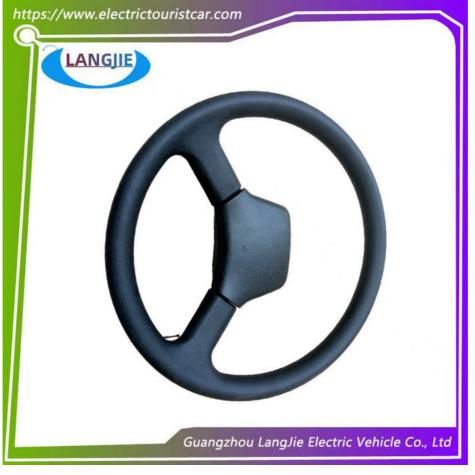

# Electric Car Golf Cart Steering Wheel LVTONG For Electric Golf Cart Performance Parts

## **Specification:**

| Item Name        | Steering wheel                                                                                                               |
|------------------|------------------------------------------------------------------------------------------------------------------------------|
| Packing          | Carton                                                                                                                       |
| Fits on          | Used For Tourist car and shuttle bus car ,electric golf car<br>,electric club car ,electric hunting car .electric golf carts |
| MOQ              | 1PC                                                                                                                          |
| MaterialPla      | leather                                                                                                                      |
| Payment Terms    | Т/Т                                                                                                                          |
| Product User for | Tourist car and shuttle bus,freight car                                                                                      |
| Delivery Time    | 5-20 days after received 100%                                                                                                |
|                  | 1. Standard export neutral packing                                                                                           |
| Package          | 2. Standard export brand packing                                                                                             |
| Loading Port     | Guangzhou Shenzhen port or customer pointed port                                                                             |