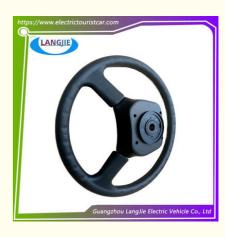

# Electric Car Golf Cart Steering Wheel LVTONG For Electric Golf Cart Performance Parts

## **Specification:**

| Item Name        | Steering wheel                                                                                                               |
|------------------|------------------------------------------------------------------------------------------------------------------------------|
| Packing          | Carton                                                                                                                       |
| Fits on          | Used For Tourist car and shuttle bus car ,electric golf car<br>,electric club car ,electric hunting car .electric golf carts |
| MOQ              | 1PC                                                                                                                          |
| MaterialPla      | leather                                                                                                                      |
| Payment Terms    | Т/Т                                                                                                                          |
| Product User for | Tourist car and shuttle bus,freight car                                                                                      |
| Delivery Time    | 5-20 days after received 100%                                                                                                |
|                  | 1. Standard export neutral packing                                                                                           |
| Package          | 2. Standard export brand packing                                                                                             |
| Loading Port     | Guangzhou Shenzhen port or customer pointed port                                                                             |