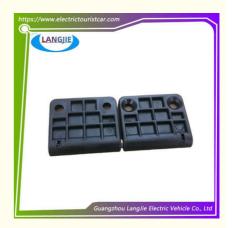

## **Used For LVTONG Telescopic Torque Position Control Hinge Of Golf Cart**

## **Specification:**

| Item Name        | Hinge                                                                                                                     |
|------------------|---------------------------------------------------------------------------------------------------------------------------|
| Packing          | Carton                                                                                                                    |
| Fits on          | Used For Tourist car and shuttle bus car ,electric golf car ,electric club car ,electric hunting car .electric golf carts |
| MOQ              | 1PC                                                                                                                       |
| MaterialPla      | plastics                                                                                                                  |
| Payment Terms    | T/T                                                                                                                       |
| Product User for | Tourist car and shuttle bus,freight car                                                                                   |
| Delivery Time    | 5-20 days after received 100%                                                                                             |
| Package          | 1. Standard export neutral packing                                                                                        |
|                  | 2. Standard export brand packing                                                                                          |
| Loading Port     | Guangzhou Shenzhen port or customer pointed port                                                                          |