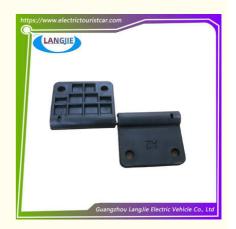

## **Used For LVTONG Telescopic Torque Position Control Hinge Of Golf Cart**

## **Specification:**

| Item Name        | Hinge                                                                                                                     |
|------------------|---------------------------------------------------------------------------------------------------------------------------|
| Packing          | Carton                                                                                                                    |
| Fits on          | Used For Tourist car and shuttle bus car ,electric golf car ,electric club car ,electric hunting car .electric golf carts |
| MOQ              | 1PC                                                                                                                       |
| MaterialPla      | plastics                                                                                                                  |
| Payment Terms    | T/T                                                                                                                       |
| Product User for | Tourist car and shuttle bus,freight car                                                                                   |
| Delivery Time    | 5-20 days after received 100%                                                                                             |
| Package          | 1. Standard export neutral packing                                                                                        |
|                  | 2. Standard export brand packing                                                                                          |
| Loading Port     | Guangzhou Shenzhen port or customer pointed port                                                                          |