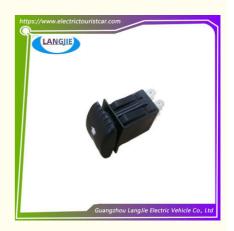

# LVTONG Golf Cart Spare Parts Power Forward And Reverse Switch Button

## **Product Specification**

Part Name: Forward And Backward Switch
 Applicable Models: Golf Cart, Sightseeing Car

• Packing: Carton Box

• Air Transportation DHL,TNT,FedEx,UPS,EMS,ETC.

International Express:

• MOQ: 1PC

• Delivery Time: 5-20 Days After Received 100%

Color: Original Color Material: Plastics