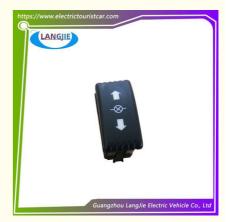

# LVTONG Golf Cart Spare Parts Power Forward And Reverse Switch Button

## **Product Specification**

Part Name: Forward And Backward Switch
 Applicable Models: Golf Cart, Sightseeing Car

• Packing: Carton Box

• Air Transportation DHL,TNT,FedEx,UPS,EMS,ETC.

International Express:

• MOQ: 1PC

• Delivery Time: 5-20 Days After Received 100%

Color: Original Color Material: Plastics