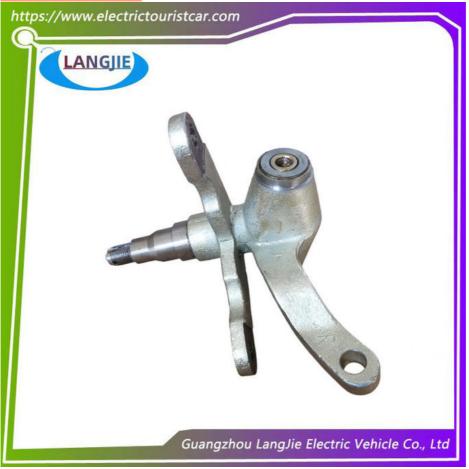

# Steering Strut Finger Joint Axis Spiral LVTONG Golf Cart Accessories

## **Specification:**

| Item Name        | Sheep horn steering joint                                                                                              |  |  |  |  |
|------------------|------------------------------------------------------------------------------------------------------------------------|--|--|--|--|
| Packing          | Carton                                                                                                                 |  |  |  |  |
| Fits on          | Used For Tourist car and shuttle bus car ,electric golf<br>,electric club car ,electric hunting car .electric golf car |  |  |  |  |
| MOQ              | 1PC                                                                                                                    |  |  |  |  |
| MaterialPla      | iron                                                                                                                   |  |  |  |  |
| Payment Terms    | T/T                                                                                                                    |  |  |  |  |
| Product User for | Tourist car and shuttle bus,freight car                                                                                |  |  |  |  |
| Delivery Time    | 5-20 days after received deposit.                                                                                      |  |  |  |  |
| Package          | 1. Standard export neutral packing                                                                                     |  |  |  |  |
|                  | 2. Standard export brand packing                                                                                       |  |  |  |  |
| Loading Port     | Guangzhou Shenzhen port or customer pointed port                                                                       |  |  |  |  |