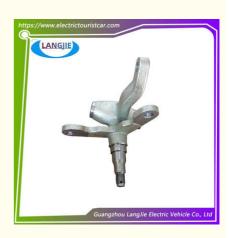

# Steering Strut Finger Joint Axis Spiral LVTONG Golf Cart Accessories

## **Specification:**

| Item Name        | Sheep horn steering joint                                                                                              |  |  |  |  |
|------------------|------------------------------------------------------------------------------------------------------------------------|--|--|--|--|
| Packing          | Carton                                                                                                                 |  |  |  |  |
| Fits on          | Used For Tourist car and shuttle bus car ,electric golf<br>,electric club car ,electric hunting car .electric golf car |  |  |  |  |
| MOQ              | 1PC                                                                                                                    |  |  |  |  |
| MaterialPla      | iron                                                                                                                   |  |  |  |  |
| Payment Terms    | T/T                                                                                                                    |  |  |  |  |
| Product User for | Tourist car and shuttle bus,freight car                                                                                |  |  |  |  |
| Delivery Time    | 5-20 days after received deposit.                                                                                      |  |  |  |  |
| Package          | 1. Standard export neutral packing                                                                                     |  |  |  |  |
|                  | 2. Standard export brand packing                                                                                       |  |  |  |  |
| Loading Port     | Guangzhou Shenzhen port or customer pointed port                                                                       |  |  |  |  |