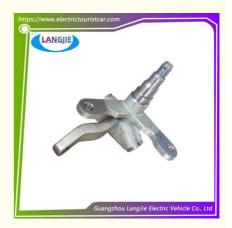

# Golf Cart Parts Steering Finger Joint LVTONG Repair Component

## **Golf Cart Parts Steering Finger Joint LVTONG Repair Component**

## **Specification:**

| Item Name        | Sheep horn steering joint                                                                                                 |
|------------------|---------------------------------------------------------------------------------------------------------------------------|
| Packing          | Carton                                                                                                                    |
| Fits on          | Used For Tourist car and shuttle bus car ,electric golf car ,electric club car ,electric hunting car .electric golf carts |
| MOQ              | 1PC                                                                                                                       |
| MaterialPla      | iron                                                                                                                      |
| Payment Terms    | T/T                                                                                                                       |
| Product User for | Tourist car and shuttle bus,freight car                                                                                   |
| Delivery Time    | 5-20 days after received deposit.                                                                                         |
| Package          | 1. Standard export neutral packing                                                                                        |
|                  | 2. Standard export brand packing                                                                                          |
| Loading Port     | Guangzhou Shenzhen port or customer pointed port                                                                          |