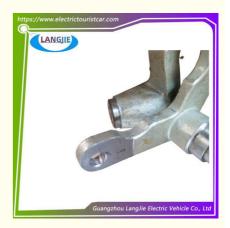

# Golf Cart Parts Steering Finger Joint LVTONG Repair Component

## **Golf Cart Parts Steering Finger Joint LVTONG Repair Component**

## **Specification:**

| Item Name        | Sheep horn steering joint                                                                                                 |
|------------------|---------------------------------------------------------------------------------------------------------------------------|
| Packing          | Carton                                                                                                                    |
| Fits on          | Used For Tourist car and shuttle bus car ,electric golf car ,electric club car ,electric hunting car .electric golf carts |
| MOQ              | 1PC                                                                                                                       |
| MaterialPla      | iron                                                                                                                      |
| Payment Terms    | T/T                                                                                                                       |
| Product User for | Tourist car and shuttle bus,freight car                                                                                   |
| Delivery Time    | 5-20 days after received deposit.                                                                                         |
| Package          | 1. Standard export neutral packing                                                                                        |
|                  | 2. Standard export brand packing                                                                                          |
| Loading Port     | Guangzhou Shenzhen port or customer pointed port                                                                          |