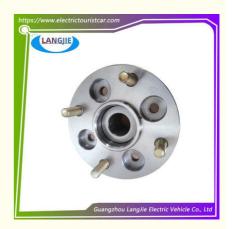

# High Performance Golf Cart Parts LVTONG Wheel Hub Bearing Head

## **High Performance Golf Cart Parts LVTONG Wheel Hub Bearing Head**

## **Specification:**

| Item Name        | bearing housing                                                                                                           |
|------------------|---------------------------------------------------------------------------------------------------------------------------|
| Packing          | Carton                                                                                                                    |
| Fits on          | Used For Tourist car and shuttle bus car ,electric golf car ,electric club car ,electric hunting car .electric golf carts |
| MOQ              | 1PC                                                                                                                       |
| MaterialPla      | steel                                                                                                                     |
| Payment Terms    | T/T                                                                                                                       |
| Product User for | Tourist car and shuttle bus,freight car                                                                                   |
| Delivery Time    | 5-20 days after received deposit.                                                                                         |
| Package          | 1. Standard export neutral packing                                                                                        |
|                  | 2. Standard export brand packing                                                                                          |
| Loading Port     | Guangzhou Shenzhen port or customer pointed port                                                                          |