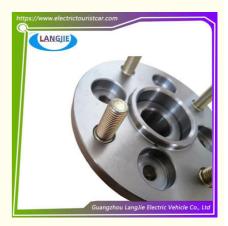

# Automatic Front Wheel System Wheel Hub Bearings LVTONG Golf Cart Accessories

# **Automatic Front Wheel System Wheel Hub Bearings LVTONG Golf Cart Accessories**

#### **Product Specification**

Part Name: Bearing Housing

Applicable Models: Sightseeing Car, Patrol Car

• Packing: Carton Box

• Air Transportation DHL,TNT,FedEx,UPS,EMS,ETC.

International Express:

• MOQ: 1PC