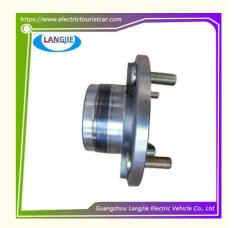

# Automatic Front Wheel System Wheel Hub Bearings LVTONG Golf Cart Accessories

# **Automatic Front Wheel System Wheel Hub Bearings LVTONG Golf Cart Accessories**

#### **Product Specification**

Part Name: Bearing Housing

Applicable Models: Sightseeing Car, Patrol Car

• Packing: Carton Box

• Air Transportation DHL,TNT,FedEx,UPS,EMS,ETC.

International Express:

• MOQ: 1PC