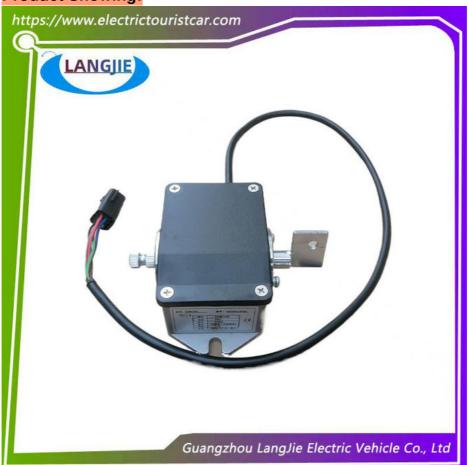

# RJSQ-001LT Club Car Accelerator Accelerator Pedal Golf Cart

### RJSQ-001LT Club Car Accelerator Accelerator Pedal Golf Cart

### **Product Specification**

Part Name: Accelerator Pedal

Applicable Models: Tour BusPacking: Carton Box

• Air Transportation DHL,TNT,FedEx,UPS,EMS,ETC.

International Express:

• MOQ: 1PC

• Delivery Time: 5-20 Days After Received 100%

Color: Original Color Material: Aluminium