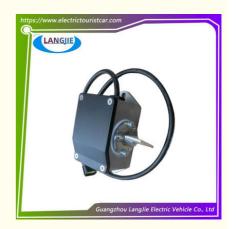

# RJSQ-001LT Club Car Accelerator Accelerator Pedal Golf Cart

### RJSQ-001LT Club Car Accelerator Accelerator Pedal Golf Cart

### **Product Specification**

Part Name: Accelerator Pedal

Applicable Models: Tour BusPacking: Carton Box

• Air Transportation DHL,TNT,FedEx,UPS,EMS,ETC.

International Express:

• MOQ: 1PC

• Delivery Time: 5-20 Days After Received 100%

Color: Original Color Material: Aluminium