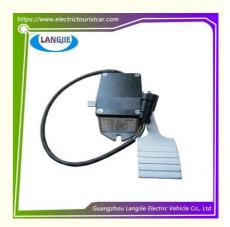

### **Product Specification**

Parts Name: Acceleration Pedal

Applicable Models: Tour BusQuality: Original Quality

• Payment Term: T/T

• Delivery Time: 5-20 Days After Received Deposit

• MOQ: 1 PC

Color: Original ColorShipping Term: EXW OR C&F

## Specification:

| Item Name        | Accelerator pedal                                                                                                         |
|------------------|---------------------------------------------------------------------------------------------------------------------------|
| Packing          | Carton                                                                                                                    |
| Fits on          | Used For Tourist car and shuttle bus car ,electric golf car ,electric club car ,electric hunting car .electric golf carts |
| MOQ              | 1PC                                                                                                                       |
| MaterialPla      | aluminium                                                                                                                 |
| Payment Terms    | T/T                                                                                                                       |
| Product User for | Tourist car and shuttle bus,freight car                                                                                   |
| Delivery Time    | 5-20 days after received deposit.                                                                                         |
| Package          | 1. Standard export neutral packing                                                                                        |
|                  | 2. Standard export brand packing                                                                                          |
| Loading Port     | Guangzhou Shenzhen port or customer pointed port                                                                          |