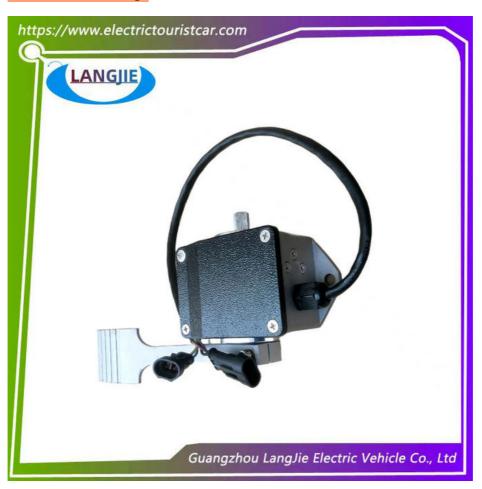

### **Product Specification**

Parts Name: Acceleration Pedal

Applicable Models: Tour BusQuality: Original Quality

• Payment Term: T/T

• Delivery Time: 5-20 Days After Received Deposit

• MOQ: 1 PC

Color: Original ColorShipping Term: EXW OR C&F

## Specification:

| Item Name        | Accelerator pedal                                                                                                         |
|------------------|---------------------------------------------------------------------------------------------------------------------------|
| Packing          | Carton                                                                                                                    |
| Fits on          | Used For Tourist car and shuttle bus car ,electric golf car ,electric club car ,electric hunting car .electric golf carts |
| MOQ              | 1PC                                                                                                                       |
| MaterialPla      | aluminium                                                                                                                 |
| Payment Terms    | T/T                                                                                                                       |
| Product User for | Tourist car and shuttle bus,freight car                                                                                   |
| Delivery Time    | 5-20 days after received deposit.                                                                                         |
| Package          | 1. Standard export neutral packing                                                                                        |
|                  | 2. Standard export brand packing                                                                                          |
| Loading Port     | Guangzhou Shenzhen port or customer pointed port                                                                          |