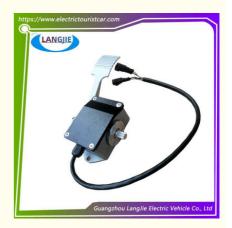

### **Product Specification**

Parts Name: Acceleration Pedal

Applicable Models: Tour BusQuality: Original Quality

• Payment Term: T/T

• Delivery Time: 5-20 Days After Received Deposit

• MOQ: 1 PC

Color: Original ColorShipping Term: EXW OR C&F

## Specification:

| Item Name        | Accelerator pedal                                                                                                         |
|------------------|---------------------------------------------------------------------------------------------------------------------------|
| Packing          | Carton                                                                                                                    |
| Fits on          | Used For Tourist car and shuttle bus car ,electric golf car ,electric club car ,electric hunting car .electric golf carts |
| MOQ              | 1PC                                                                                                                       |
| MaterialPla      | aluminium                                                                                                                 |
| Payment Terms    | T/T                                                                                                                       |
| Product User for | Tourist car and shuttle bus,freight car                                                                                   |
| Delivery Time    | 5-20 days after received deposit.                                                                                         |
| Package          | 1. Standard export neutral packing                                                                                        |
|                  | 2. Standard export brand packing                                                                                          |
| Loading Port     | Guangzhou Shenzhen port or customer pointed port                                                                          |