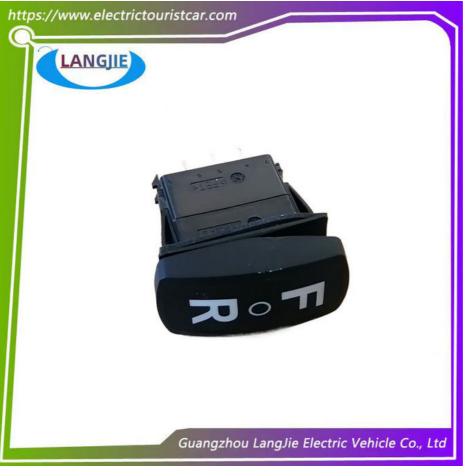

# Front Reverse Joystick Switch 12V 6-Pin For LVTONG Electric Sightseeing Car

Tour Bus Carton Box

- DHL,TNT,FedEx,UPS,EMS,ETC.

1PC

- 5-20 Days After Received 100%
- Original Color
- Original Quality
  - LVTONG Front Reverse Joystick Switch

**Our Product Introduction** 

Front Reverse Joystick Switch 12V 6-Pin For LVTONG Electric Sightseeing Car