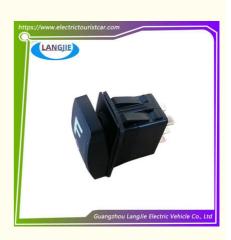

# Front Reverse Joystick Switch 12V 6-Pin For LVTONG Electric Sightseeing Car

Tour Bus Carton Box

- DHL,TNT,FedEx,UPS,EMS,ETC.

1PC

- 5-20 Days After Received 100%
- Original Color
- Original Quality
  - LVTONG Front Reverse Joystick Switch

**Our Product Introduction** 

Front Reverse Joystick Switch 12V 6-Pin For LVTONG Electric Sightseeing Car