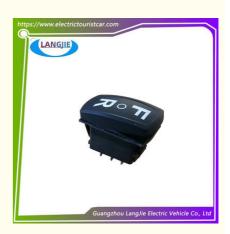

# Front Reverse Joystick Switch 12V 6-Pin For LVTONG Electric Sightseeing Car

Tour Bus Carton Box

- DHL,TNT,FedEx,UPS,EMS,ETC.

1PC

- 5-20 Days After Received 100%
- Original Color
- Original Quality
  - LVTONG Front Reverse Joystick Switch

**Our Product Introduction** 

Front Reverse Joystick Switch 12V 6-Pin For LVTONG Electric Sightseeing Car