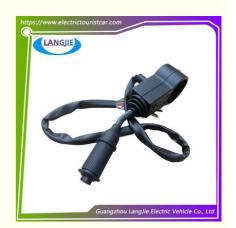

# **Electric Vintage Car LVTONG Controller Steering Column Combination Switch**

## **Specification:**

| Item Name        | Combination switch                                          |
|------------------|-------------------------------------------------------------|
| Packing          | Carton                                                      |
| Fits on          | Used For Tourist car and shuttle bus car ,electric golf car |
|                  | electric club car electric hunting car electric golf carts  |
| MOQ              | 1PC                                                         |
| MaterialPla      | plastics                                                    |
| Payment Terms    | T/T                                                         |
| Product User for | Tourist car and shuttle bus,freight car                     |
| Delivery Time    | 5-20 days after received 100%                               |
| Package          | 1. Standard export neutral packing                          |
|                  | 2. Standard export brand packing                            |
| Loading Port     | Guangzhou Shenzhen port or customer pointed port            |