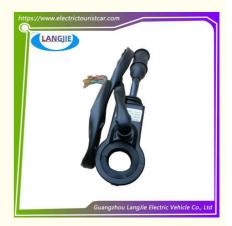

# **Electric Vintage Car LVTONG Controller Steering Column Combination Switch**

## **Specification:**

| Item Name        | Combination switch                                          |
|------------------|-------------------------------------------------------------|
| Packing          | Carton                                                      |
| Fits on          | Used For Tourist car and shuttle bus car ,electric golf car |
|                  | electric club car electric hunting car electric golf carts  |
| MOQ              | 1PC                                                         |
| MaterialPla      | plastics                                                    |
| Payment Terms    | T/T                                                         |
| Product User for | Tourist car and shuttle bus,freight car                     |
| Delivery Time    | 5-20 days after received 100%                               |
| Package          | 1. Standard export neutral packing                          |
|                  | 2. Standard export brand packing                            |
| Loading Port     | Guangzhou Shenzhen port or customer pointed port            |