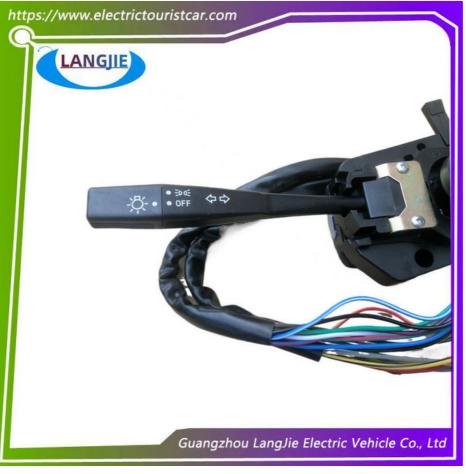

## Marshell Turn Signal Combination Light Switch Assembly For Electric Sightseeing Car Accessories

# Sightseeing Bus

**Combination Switch** 

- Carton Box
- DHL,TNT,FedEx,UPS,EMS,ETC.

1PC

- 5-20 Days After Received 100%
- Original Color
- Plastics
  - Marshell Combination Light Switch Assembly

**Our Product Introduction** 

# Marshell Turn Signal Combination Light Switch Assembly For Electric Sightseeing Car Accessories

# Specification:

| Item Name        | Combination switch                                                                                                        |
|------------------|---------------------------------------------------------------------------------------------------------------------------|
| Packing          | Carton                                                                                                                    |
| Fits on          | Used For Tourist car and shuttle bus car ,electric golf car ,electric club car ,electric hunting car .electric golf carts |
| MOQ              | 1PC                                                                                                                       |
| MaterialPla      | plastics                                                                                                                  |
| Payment Terms    | т/т                                                                                                                       |
| Product User for | Tourist car and shuttle bus,freight car                                                                                   |
| Delivery Time    | 5-20 days after received 100%                                                                                             |
| Package          | 1. Standard export neutral packing                                                                                        |
|                  | 2. Standard export brand packing                                                                                          |
| Loading Port     | Guangzhou Shenzhen port or customer pointed port                                                                          |