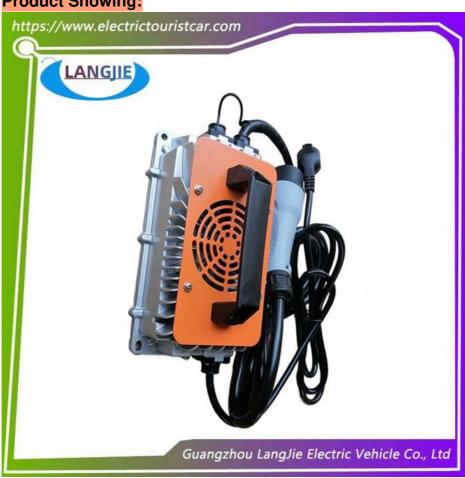

## **Product Showing:**

Professional to provide domestic manufacturers of electric vehicle repair parts Applicable models:Club Cart Shuttle Bus Classic Car Packing :Carton Box

Air Transportation International Express : DHL, TNT, FedEx, UPS, EMS, ETC.

## HXHF-4825MSY-V1.5 48V Waterproof Charger Marshell Golf Cart Replacement **Parts**

#### **Product Specification**

Part Name: Portable Automatic Battery Charger

 Applicable Models: Golf Cart Packing: Carton Box

DHL,TNT,FedEx,UPS,EMS,ETC. Air Transportation International Express:

1PC • MOQ:

5-20 Days After Received 100% Delivery Time:

· Color: Original Color 180-240VAC • Input Voltage: Output Voltage: 48VDC • Output Current: 25ADC

. Highlight: HXHF-4825MSY-V1.5 Golf Cart Replacement