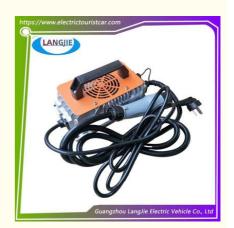

## HXHF-4825MSY-V1.5 48V Waterproof Charger Marshell Golf Cart Replacement **Parts**

#### **Product Specification**

Part Name: Portable Automatic Battery Charger

 Applicable Models: Golf Cart Packing: Carton Box

DHL,TNT,FedEx,UPS,EMS,ETC. Air Transportation International Express:

1PC • MOQ:

5-20 Days After Received 100% Delivery Time:

· Color: Original Color 180-240VAC • Input Voltage: Output Voltage: 48VDC • Output Current: 25ADC

. Highlight: HXHF-4825MSY-V1.5 Golf Cart Replacement

#### **Specification:**

| Item Name        | Portable automatic battery charger                                                                                        |
|------------------|---------------------------------------------------------------------------------------------------------------------------|
| Packing          | Carton                                                                                                                    |
| Fits on          | Used For Tourist car and shuttle bus car ,electric golf car ,electric club car ,electric hunting car .electric golf carts |
| MOQ              | 1PC                                                                                                                       |
| MaterialPla      | aluminium                                                                                                                 |
| Payment Terms    | T/T                                                                                                                       |
| Product User for | Tourist car and shuttle bus,freight car                                                                                   |
| Delivery Time    | 5-20 days after received 100%                                                                                             |
| Package          | Standard export neutral packing                                                                                           |
|                  | 2. Standard export brand packing                                                                                          |
| Loading Port     | Guangzhou Shenzhen port or customer pointed port                                                                          |