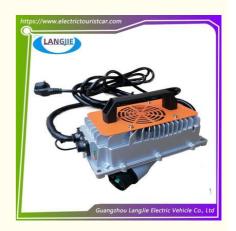

## Handheld Battery Charger HXHF-4825MSY-V1.5 48V Marshell Club Car Replacement Parts

• Delivery Time: 5-20 Days After Received 100%

Color: Original Color
Input Voltage: 180-240VAC
Output Voltage: 48VDC
Output Current: 25ADC

• Highlight: 48V Handheld Battery Charger