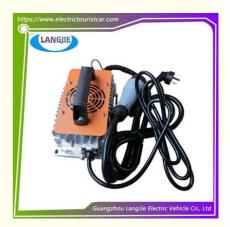

## Handheld Battery Charger HXHF-4825MSY-V1.5 48V Marshell Club Car Replacement Parts

• Delivery Time: 5-20 Days After Received 100%

Color: Original Color
Input Voltage: 180-240VAC
Output Voltage: 48VDC
Output Current: 25ADC

• Highlight: 48V Handheld Battery Charger